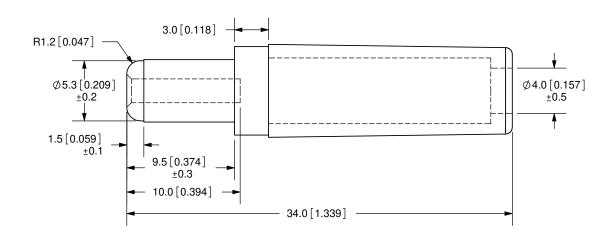

TOLERANCE: ±0.2mm UNLESS OTHERWISE SPECIFIED

PC FILE NAME:

PP3-002A

SCALE 1:1

COPYRIGHT 2009 BY CUI INC.

SPECIFICATIONS: RATING: 24V DC @ 5A OPERATING TEMP: 0° ~ +40°C 20050 SW 112th Ave. Tualatin, OR 97062 Phone: 503-612-2300 800-275-4899 Fax: 503-612-2383 Website: www.cui.com

| OFERATING TEMF. 0 | +40 0    | TITLE: DC PLUG |           |              |         |        |
|-------------------|----------|----------------|-----------|--------------|---------|--------|
|                   | MATERIAL | PLATING        | PART NO.  |              | UNITS:  |        |
| BARREL            | Brass    | Nickel         | PP3-002A  |              | MM [INC | HES]   |
| INSULATOR         | POM      | Black Color    | DRAWN BY: | APPROVED BY: |         | SCALE: |
| HOUSING           | ABS      |                | ZRJ       |              |         | 3:1    |