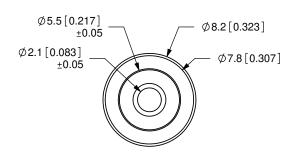

TOLERANCE: ±0.2mm UNLESS OTHERWISE SPECIFIED

PC FILE NAME:

PP3-002A

SCALE 1:1

COPYRIGHT 2009 BY CUI INC.

SPECIFICATIONS: RATING: 24V DC @ 5A OPERATING TEMP: 0° ~ +40°C 20050 SW 112th Ave. Tualatin, OR 97062 Phone: 503-612-2300 800-275-4899 Fax: 503-612-2383 Website: www.cui.com

| OFERATING TEMF. 0 | +40 0    | TITLE: DC PLUG |           |              |         |        |
|-------------------|----------|----------------|-----------|--------------|---------|--------|
|                   | MATERIAL | PLATING        | PART NO.  |              | UNITS:  |        |
| BARREL            | Brass    | Nickel         | PP3-002A  |              | MM [INC | HES]   |
| INSULATOR         | POM      | Black Color    | DRAWN BY: | APPROVED BY: |         | SCALE: |
| HOUSING           | ABS      |                | ZRJ       |              |         | 3:1    |