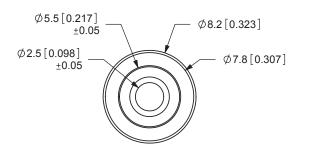

**CUI** INC

20050 SW 112th Ave. Tualatin, OR 97062 Phone: 503-612-2300 800-275-4899 Fax: 503-612-2383

Website: www.cui.com

SPECIFICATIONS: RATING: 24V DC @ 5A

| OPERATING TEMP: 0° | ~ +40°C  |             | → <sup>IIILE:</sup> DC PLUG |              |         | REV: R |
|--------------------|----------|-------------|-----------------------------|--------------|---------|--------|
|                    | MATERIAL | PLATING     | PART NO.                    |              | UNITS:  | _ B    |
| BARREL             | Brass    | Nickel      | PP3-002B                    |              | MM [INC | HES]   |
| INSULATOR          | POM      | Black Color | DRAWN BY:                   | APPROVED BY: | -       | SCALE: |
| HOUSING            | ABS      |             | ZRJ                         |              |         | 3:1    |