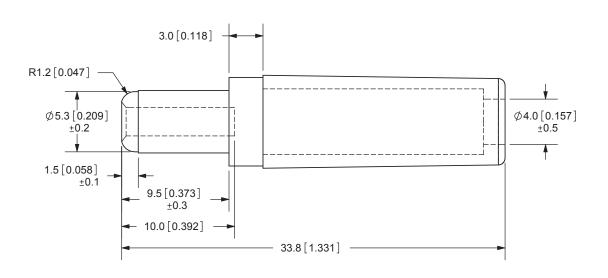

**CUI** INC

20050 SW 112th Ave. Tualatin, OR 97062 Phone: 503-612-2300 800-275-4899 Fax: 503-612-2383

Website: www.cui.com

SPECIFICATIONS: RATING: 24V DC @ 5A

| OPERATING TEMP: 0° | ~ +40°C  |             | → <sup>IIILE:</sup> DC PLUG |              |         | REV: R |
|--------------------|----------|-------------|-----------------------------|--------------|---------|--------|
|                    | MATERIAL | PLATING     | PART NO.                    |              | UNITS:  | _ B    |
| BARREL             | Brass    | Nickel      | PP3-002B                    |              | MM [INC | HES]   |
| INSULATOR          | POM      | Black Color | DRAWN BY:                   | APPROVED BY: | -       | SCALE: |
| HOUSING            | ABS      |             | ZRJ                         |              |         | 3:1    |