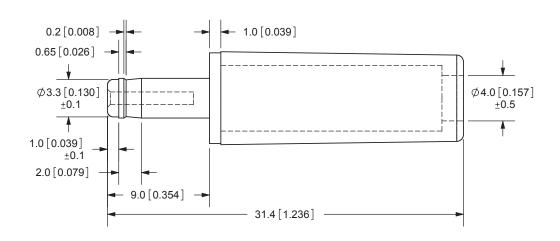

SCALE 1:1

**SPECIFICATIONS**:

| RATING: 16V DC @ 4A        |          |   |  |  |  |  |
|----------------------------|----------|---|--|--|--|--|
| OPERATING TEMP: 0° ~ +40°C |          |   |  |  |  |  |
|                            | MATERIAL |   |  |  |  |  |
| BARREI                     | Brass    | Г |  |  |  |  |

| OPERATING TEMP: $0^{\circ} \sim +4$ | DC PLUG  |             |           |  |
|-------------------------------------|----------|-------------|-----------|--|
|                                     | MATERIAL | PLATING     | PART NO.  |  |
| BARREL                              | Brass    | Nickel      | PP3-002C  |  |
| INSULATOR                           | POM      | Black Color | DRAWN BY: |  |
| HOUSING                             | PVC      | Black Color | ZRJ       |  |