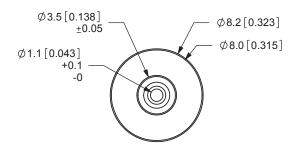

SCALE 1:1

**SPECIFICATIONS**:

| RATING: 16V DC @ 4A        |          |   |  |  |  |  |
|----------------------------|----------|---|--|--|--|--|
| OPERATING TEMP: 0° ~ +40°C |          |   |  |  |  |  |
|                            | MATERIAL |   |  |  |  |  |
| BARREI                     | Brass    | Г |  |  |  |  |

| OPERATING TEMP: $0^{\circ} \sim +4$ | DC PLUG  |             |           |  |
|-------------------------------------|----------|-------------|-----------|--|
|                                     | MATERIAL | PLATING     | PART NO.  |  |
| BARREL                              | Brass    | Nickel      | PP3-002C  |  |
| INSULATOR                           | POM      | Black Color | DRAWN BY: |  |
| HOUSING                             | PVC      | Black Color | ZRJ       |  |