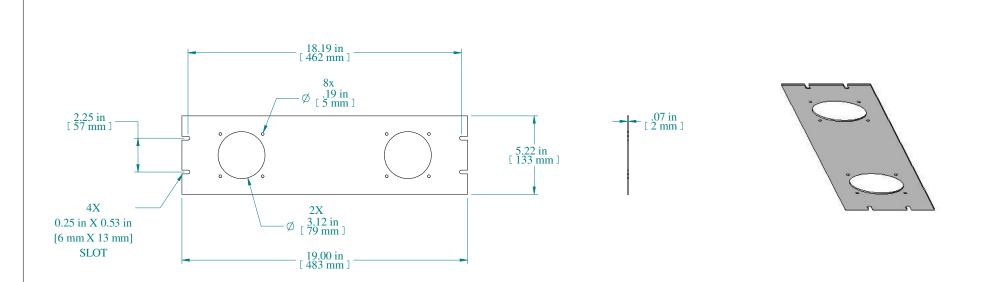

PART NUMBERS

PPFP190802BK1 PAINTED BLACK (TEXTURED)

NOTES

Material: 14GA. Steel (0.070").
Mounting hardware not included.
Ventilated Louver Panel

Data subject to change without notice. Isometric drawing not to scale.