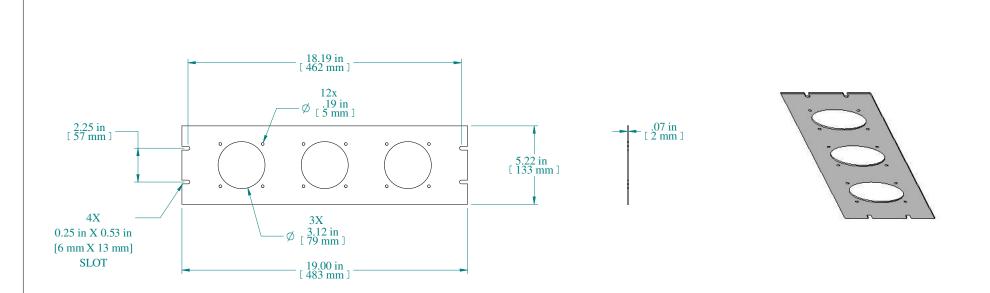

PART NUMBERS

PPFP190803BK1 PAINTED BLACK (TEXTURED)

NOTES

Material: 14GA. Steel (0.070").
Mounting hardware not included.
Ventilated Louver Panel

Data subject to change without notice. Isometric drawing not to scale.