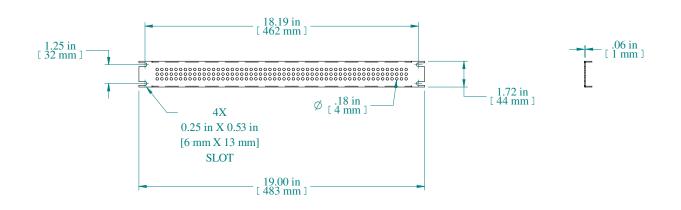

| PART NUMBERS |                                   |
|--------------|-----------------------------------|
| PPFS19001BK2 | PAINTED BLACK (SEMI-GLOSS)        |
| PPFS19001CG2 | PAINTED RAL7032 GRAY (SEMI-GLOSS) |
| PPFS19001LG2 | PAINTED RAL7035 GRAY (SEMI-GLOSS) |

NOTES

Material: 16GA. Steel (0.60"). Mounting hardware not included. Ventilated Louver Panel Data subject to change without notice. Isometric drawing not to scale.