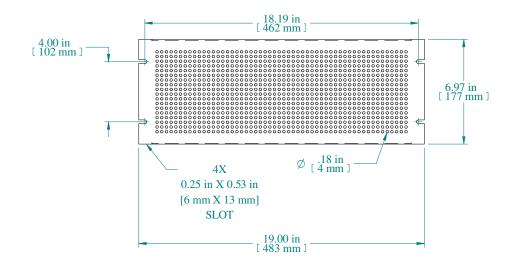

| PART NUMBERS |                                   |
|--------------|-----------------------------------|
| PPFS19007BK2 | PAINTED BLACK (SEMI-GLOSS)        |
| PPFS19007CG2 | PAINTED RAL7032 GRAY (SEMI-GLOSS) |
| PPFS19007LG2 | PAINTED RAL7035 GRAY (SEMI-GLOSS) |

NOTES

Material: 16GA. Steel (0.60"). Mounting hardware not included. Ventilated Louver Panel Data subject to change without notice. Isometric drawing not to scale.