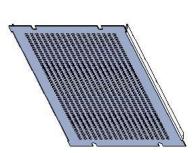

| PART NUMBERS |                                   |
|--------------|-----------------------------------|
| PPFS19007BK2 | PAINTED BLACK (SEMI-GLOSS)        |
| PPFS19007CG2 | PAINTED RAL7032 GRAY (SEMI-GLOSS) |
| PPFS19007LG2 | PAINTED RAL7035 GRAY (SEMI-GLOSS) |

NOTES

Material: 16GA. Steel (0.60"). Mounting hardware not included. Ventilated Louver Panel Data subject to change without notice. Isometric drawing not to scale.