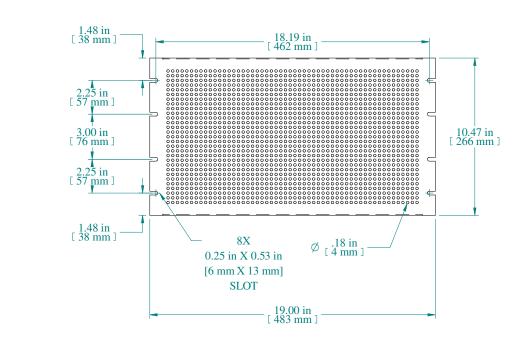

| PART NUMBERS |                                   |
|--------------|-----------------------------------|
| PPFS19010BK2 | PAINTED BLACK (SEMI-GLOSS)        |
| PPFS19010CG2 | PAINTED RAL7032 GRAY (SEMI-GLOSS) |
| PPFS19010LG2 | PAINTED RAL7035 GRAY (SEMI-GLOSS) |

NOTES

Material: 16GA. Steel (0.60"). Mounting hardware not included. Ventilated Louver Panel Data subject to change without notice. Isometric drawing not to scale.