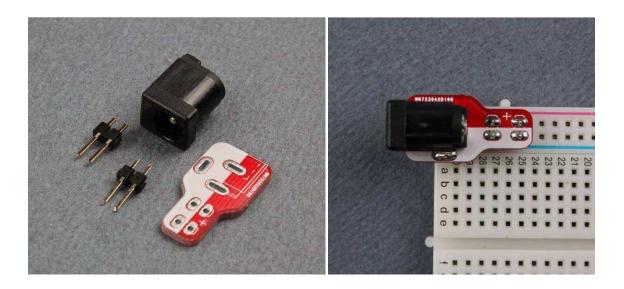

## Breadboard Power plate DC Jack kit / PPKIT4004

This simple little kit takes moments to solder but will make your bread-boarding life a whole lot easier for years to come. Breaking out a DC barrel jack connector it will deliver whatever power your PSU is rated for to your breadboards power rail.

Kit contains:

- 1 x PCB
- 1 x DC barrel jack
- 2 x 2 Pin breakaway headers

https://shop.pimoroni.com/collections/everything/products/breadboard-power-plate-dc-jack-kit 12-1-17