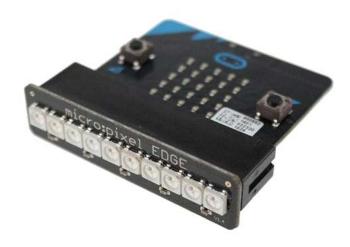

## micro:pixel Edge 1x10 WS2812B Board for micro:bit

PPMB00116

Part of our range of microbit accessories and addons, the micro:pixel EDGE is the little brother of the micro:pixel board. It has 10 super high density WS2812B (NeoPixel) LEDs packed onto one side of the board a little larger than the micro:bit edge connector itself.

Simply plug your micro:bit into the connector, upload your code using the neopixel library and you're good to go!

This little board goes great with the bat:bit and makes the whole thing compact and mobile.