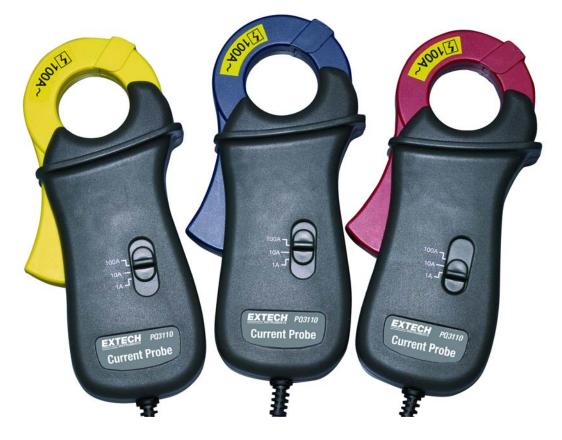

## Extech PQ3110: 100A Current Clamp Probes

## Set of 3 AC Clamp Probes - 1.2" (30mm) clamp jaw

The PQ3110 is a Clamp probe kit for Extech meters. Comes with three clamps. For use with PQ3350 power quality analyzer.

- Features
- Compatible with **PQ3350** 3-Phase Power and Harmonics Analyzer