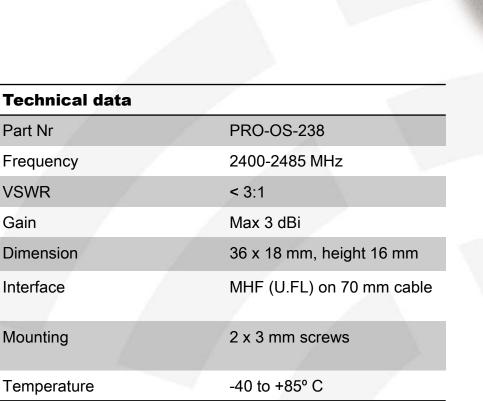

## Outside™ 2400

Antenna covering the 2.4 GHz SM band for Bluetooth, WLAN, Zigbee. The antenna is mounted by screws on arbitrary materials. The antenna includes cable and U.FL or MMCX connector for connecting direct to modules or board including the radio circuits.