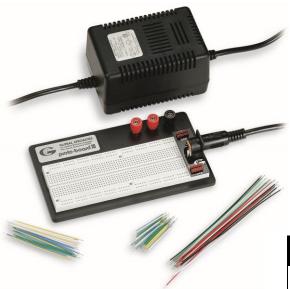

# Breadboard with Power Adapter & Jumper Wires

### Product Features:

PB-10 Solderless breadboard (also sold separately)

Pro Power Supply (also sold separately)

Output voltage: +5 VDC @2A,

+12VDC @1A,

-12VDC @0.2A

Input voltage: 100-240 VAC / 50-60 Hz

Pro-PS Power Connector (also sold separately)

#### Overview:

The PRO-S-LAB Station is an entry level prototyping package that is perfect for small analog and digital experiments.

The PRO-S-LAB includes the Model PB-10 breadboard, PRO-S triple output DC wall adapter, power supply/breadboard connector, and wire pack. The PRO-S power supply has outputs of 5 VDC @ 500 mA and +/- 12 V @ 250 mA.