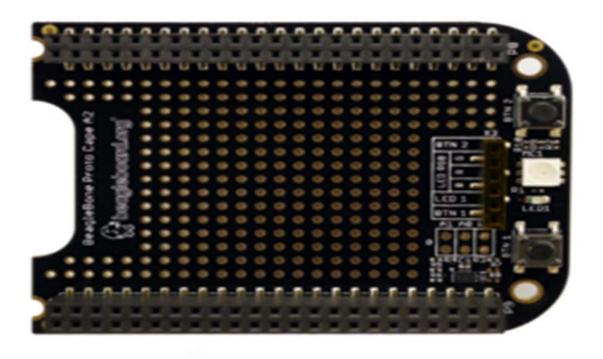

## BeagleBoard.org Proto Cape

## PROCPE-BBBCAPE

Provides a blank slate to design any type of application that you can imagine. Along with plated through-holes for external component soldering, there are a few on-board components, such as buttons, a multi-colored LED, and a basic LED to assist in the design process. The ID EEPROM is also capable of having the address be reassigned to allow for a seamless integration into the BeagleBone cape schema.

- 2x push-buttons
- RGB LED
- single-color LED
- I<sup>2</sup>C EEPROM