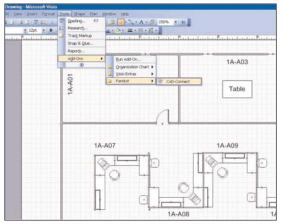

#### Print Labels Directly from CAD in minutes!

Launch CAD-Connect™ tool from within the Visio^ software

Choose the output method for the selected identifiers

Select and organize identifiers

Select the label format