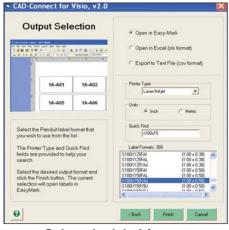

#### Print Labels Directly from CAD in minutes!

Launch CAD-Connect™ tool from within the Visio^ software

Choose the output method for the selected identifiers

Select and organize identifiers

Select the label format