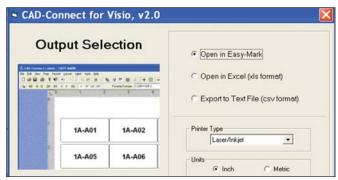

#### Print Labels Directly from CAD in minutes!

Launch CAD-Connect™ tool from within the Visio^ software

Choose the output method for the selected identifiers

Select and organize identifiers

Select the label format

#### Benefits

| Generate and print labels directly from CAD                               | Save time (up to 75%) and reduce errors by utilizing identifiers previously created in CAD files to eliminate manual entry of data into labeling software                                           |
|---------------------------------------------------------------------------|-----------------------------------------------------------------------------------------------------------------------------------------------------------------------------------------------------|
| Wizard interview process                                                  | Facilitates quick and easy organization of identifiers from CAD for printing within Easy-Mark™ Labeling Software                                                                                    |
| Compatible with both AutoCAD * and Visio^                                 | One software tool accommodates the industry's most common CAD programs providing convenience and flexibility – compatible with AutoCAD* 2008 and newer versions, and Visio^ 2002 and newer versions |
| Exports to alternative formats such as EXCEL^ (.XLS) or text (.CSV) files | Easily capture and organize CAD data for future use and documentation                                                                                                                               |