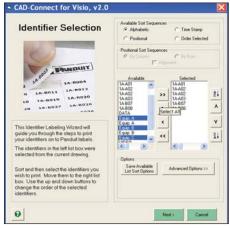

#### Print Labels Directly from CAD in minutes!

Launch CAD-Connect™ tool from within the Visio^ software

Choose the output method for the selected identifiers

Select and organize identifiers

Select the label format