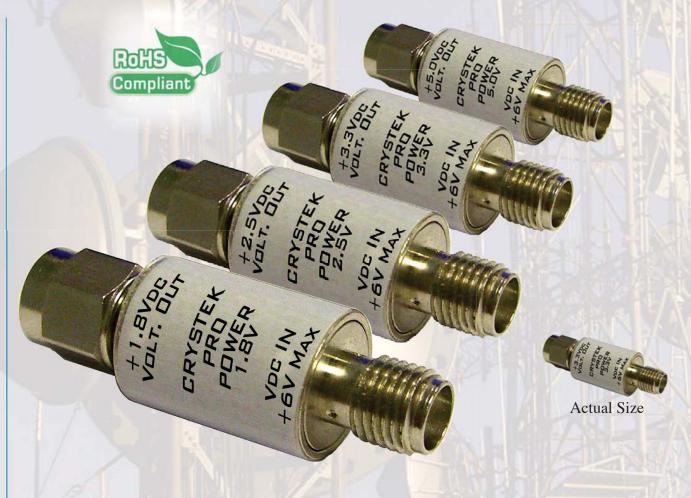

## PRO POWER IN-LINE REGULATOR

Crystek's new PRO POWER Series In-Line Regulators offer DC Voltage Regulation integrated in a rugged SMA housing. Simply connect the +6Vdc wall adapter to the female SMA side using the adapter cable and it will output clean regulated DC at the specified voltage. Available off the shelf in 1.8Vdc, 2.5Vdc, 3.3Vdc and 5.0Vdc. Perfect for Lab use.

## PRO POWER IN-LINE REGULATOR

| Part Number       | Description                                    |
|-------------------|------------------------------------------------|
| PROPOWER-1.8V     | +1.8Vdc In-Line Regulator                      |
| PROPOWER-1.8V-KIT | +1.8Vdc In-Line Regulator, Cable, Wall Adapter |
| PROPOWER-2.5V     | +2.5Vdc In-Line Regulator                      |
| PROPOWER-2.5V-KIT | +2.5Vdc In-Line Regulator, Cable, Wall Adapter |
| PROPOWER-3.3V     | +3.3Vdc In-Line Regulator                      |
| PROPOWER-3.3V-KIT | +3.3Vdc In-Line Regulator, Cable, Wall Adapter |
| PROPOWER-5.0V     | +5.0Vdc In-Line Regulator                      |
| PROPOWER-5.0V-KIT | +5.0Vdc In-Line Regulator, Cable, Wall Adapter |
| CTRAN-600         | 6Vdc (0.6A) Wall Adapter                       |
| CCADP-MM-6        | RG174 Adapter Cable, SMA/2.1mm Male/Male       |