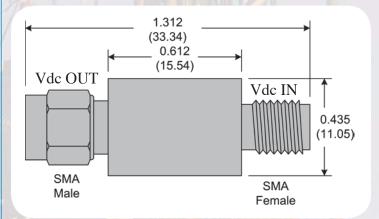

## PRO POWER IN-LINE REGULATOR

Crystek's new PRO POWER Series In-Line Regulators offer DC Voltage Regulation integrated in a rugged SMA housing. Simply connect the +6Vdc wall adapter to the female SMA side using the adapter cable and it will output clean regulated DC at the specified voltage. Available off the shelf in 1.8Vdc, 2.5Vdc, 3.3Vdc and 5.0Vdc. Perfect for Lab use.

## PRO POWER IN-LINE REGULATOR

| Part Number       | Description                                    |
|-------------------|------------------------------------------------|
| PROPOWER-1.8V     | +1.8Vdc In-Line Regulator                      |
| PROPOWER-1.8V-KIT | +1.8Vdc In-Line Regulator, Cable, Wall Adapter |
| PROPOWER-2.5V     | +2.5Vdc In-Line Regulator                      |
| PROPOWER-2.5V-KIT | +2.5Vdc In-Line Regulator, Cable, Wall Adapter |
| PROPOWER-3.3V     | +3.3Vdc In-Line Regulator                      |
| PROPOWER-3.3V-KIT | +3.3Vdc In-Line Regulator, Cable, Wall Adapter |
| PROPOWER-5.0V     | +5.0Vdc In-Line Regulator                      |
| PROPOWER-5.0V-KIT | +5.0Vdc In-Line Regulator, Cable, Wall Adapter |
| CTRAN-600         | 6Vdc (0.6A) Wall Adapter                       |
| CCADP-MM-6        | RG174 Adapter Cable, SMA/2.1mm Male/Male       |