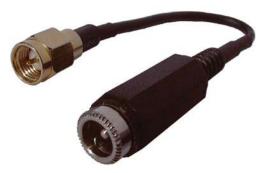

## PRO POWER IN-LINE REGULATOR

Crystek's new PRO POWER Series In-Line Regulators offer DC Voltage Regulation integrated in a rugged SMA housing. Simply connect the +6Vdc wall adapter to the female SMA side using the adapter cable and it will output clean regulated DC at the specified voltage. Available off the shelf in 1.8Vdc, 2.5Vdc, 3.3Vdc and 5.0Vdc. Perfect for Lab use.

## PRO POWER IN-LINE REGULATOR

| Part Number       | Description                                    |
|-------------------|------------------------------------------------|
| PROPOWER-1.8V     | +1.8Vdc In-Line Regulator                      |
| PROPOWER-1.8V-KIT | +1.8Vdc In-Line Regulator, Cable, Wall Adapter |
| PROPOWER-2.5V     | +2.5Vdc In-Line Regulator                      |
| PROPOWER-2.5V-KIT | +2.5Vdc In-Line Regulator, Cable, Wall Adapter |
| PROPOWER-3.3V     | +3.3Vdc In-Line Regulator                      |
| PROPOWER-3.3V-KIT | +3.3Vdc In-Line Regulator, Cable, Wall Adapter |
| PROPOWER-5.0V     | +5.0Vdc In-Line Regulator                      |
| PROPOWER-5.0V-KIT | +5.0Vdc In-Line Regulator, Cable, Wall Adapter |
| CTRAN-600         | 6Vdc (0.6A) Wall Adapter                       |
| CCADP-MM-6        | RG174 Adapter Cable, SMA/2.1mm Male/Male       |