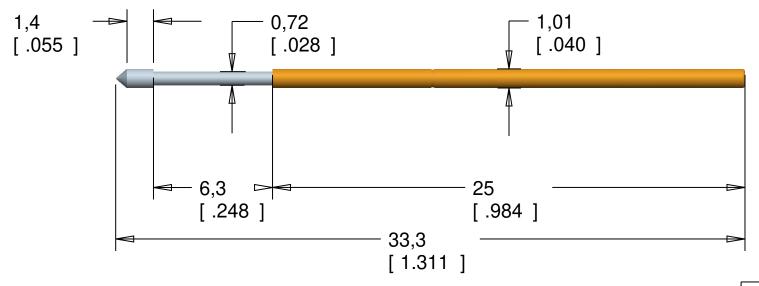

## CONICAL\_POGO\_PIN\_09IV09

| Units - mm [inch] | Drawn by Spark Fun Electronics |
|-------------------|--------------------------------|
| 09 April 09       | for Dimensional Reference      |
| Tolerance +/01    | Drafter CH Scale 5.00          |