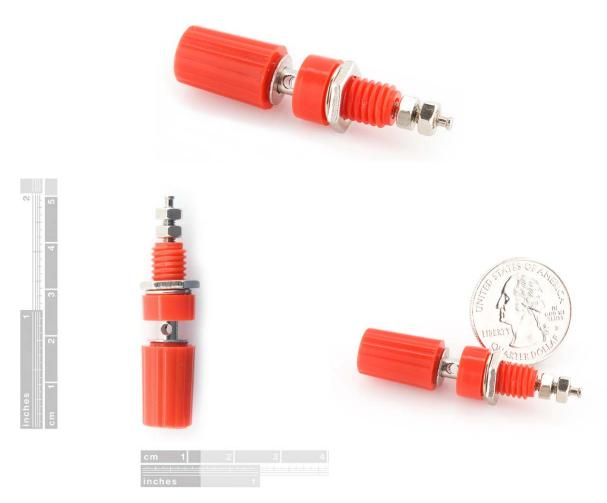

## Binding Post - Red

PRT-09739 RoHS

**Description:** This is a red insulated binding post. These binding posts *do* accept banana plugs, and are a great way to connect single-wire leads. The colored cap screws up and down, and is designed to clamp on the connecting wire.

These binding posts are sold individually. We also carry a similar black binding post.

https://www.sparkfun.com/products/PRT-09739 7-3-17