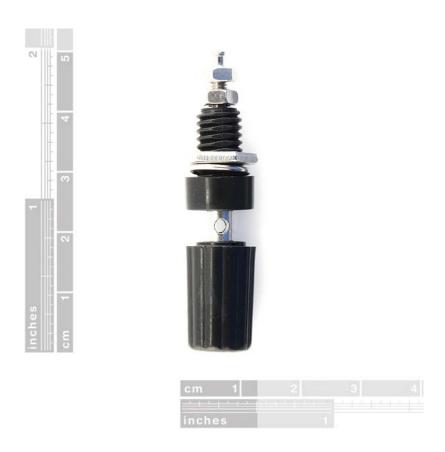

## Binding Post - Black

PRT-09740 RoHS

**Description:** This is a black insulated binding post. These binding posts *do* accept banana plugs, and are a great way to connect single-wire leads. The colored cap screws up and down, and is designed to clamp on the connecting wire.

These binding posts are sold individually. We also carry a similar red binding post.

https://www.sparkfun.com/products/PRT-09740 7-3-17