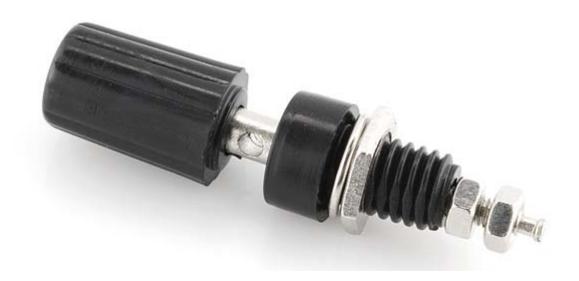

## Binding Post - Black

PRT-09740 RoHS

**Description:** This is a black insulated binding post. These binding posts *do* accept banana plugs, and are a great way to connect single-wire leads. The colored cap screws up and down, and is designed to clamp on the connecting wire.

These binding posts are sold individually. We also carry a similar red binding post.

https://www.sparkfun.com/products/PRT-09740 7-3-17