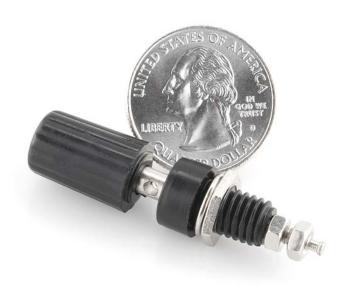

## Binding Post - Black

PRT-09740 RoHS

**Description:** This is a black insulated binding post. These binding posts *do* accept banana plugs, and are a great way to connect single-wire leads. The colored cap screws up and down, and is designed to clamp on the connecting wire.

These binding posts are sold individually. We also carry a similar red binding post.

https://www.sparkfun.com/products/PRT-09740 7-3-17