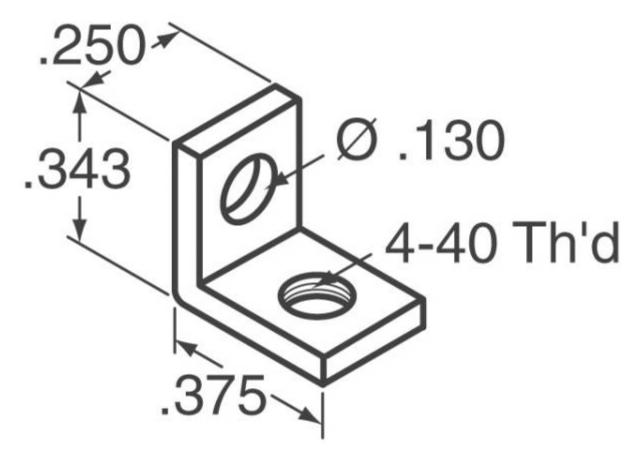

## Angle Bracket - 4-40

## PRT-10228

These are very handy. They are simple angle brackets with one threaded and unthreaded hole. Use them for connecting PCBs at 90 degree angles, mounting accelerometers, gryros, etc. They can also be used on the universal plate set for mounting all sorts of sensors and such.