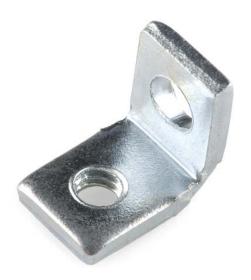

## Angle Bracket - 4-40

## PRT-10228

These are very handy. They are simple angle brackets with one threaded and unthreaded hole. Use them for connecting PCBs at 90 degree angles, mounting accelerometers, gryros, etc. They can also be used on the universal plate set for mounting all sorts of sensors and such.