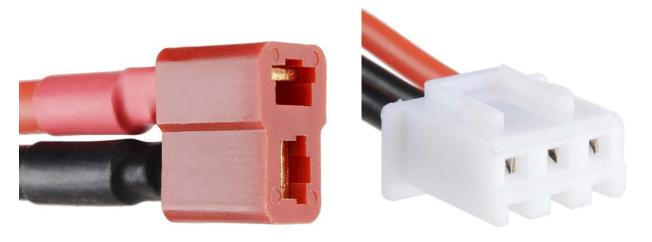

## **FEATURES**

- 7.4V 2-cell pack
- 1000mAh of charge
- 25C continuous discharge rate
- JST-XH charge plug
- Dean's Connector discharge plug
- 70mm x 35mm x 18mm