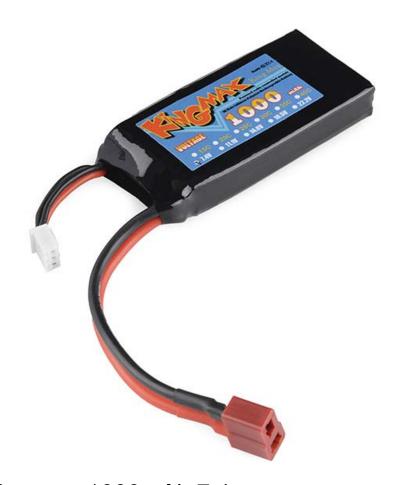

## Lithium Ion Battery - 1000mAh 7.4v

PRT-11855 ROHS

This high discharge LiPo is a great way to power any R/C, robotic, or portable project. This is an excellent choice for anything that requires a small battery with a lot of punch. The voltage is low enough not to tax your regulating circuits, and the discharge rate is high enough to accommodate a lot of electronics and a few small motors.

The battery has two cells and outputs 7.4V storing 1000mAh of charge. Because this is a dual cell battery pack, a special charger is needed. This battery is not compatible with single cell chargers. A compatible charger is listed below.

## **FEATURES**

- 7.4V 2-cell pack
- 1000mAh of charge
- 25C continuous discharge rate
- JST-XH charge plug
- Dean's Connector discharge plug
- 70mm x 35mm x 18mm