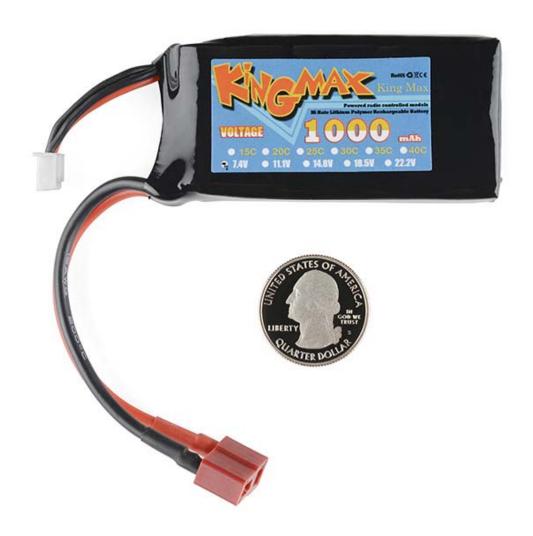

## Lithium Ion Battery - 1000mAh 7.4v

PRT-11855 ROHS

This high discharge LiPo is a great way to power any R/C, robotic, or portable project. This is an excellent choice for anything that requires a small battery with a lot of punch. The voltage is low enough not to tax your regulating circuits, and the discharge rate is high enough to accommodate a lot of electronics and a few small motors.

The battery has two cells and outputs 7.4V storing 1000mAh of charge. Because this is a dual cell battery pack, a special charger is needed. This battery is not compatible with single cell chargers. A compatible charger is listed below.

## **FEATURES**

- 7.4V 2-cell pack
- 1000mAh of charge
- 25C continuous discharge rate
- JST-XH charge plug
- Dean's Connector discharge plug
- 70mm x 35mm x 18mm