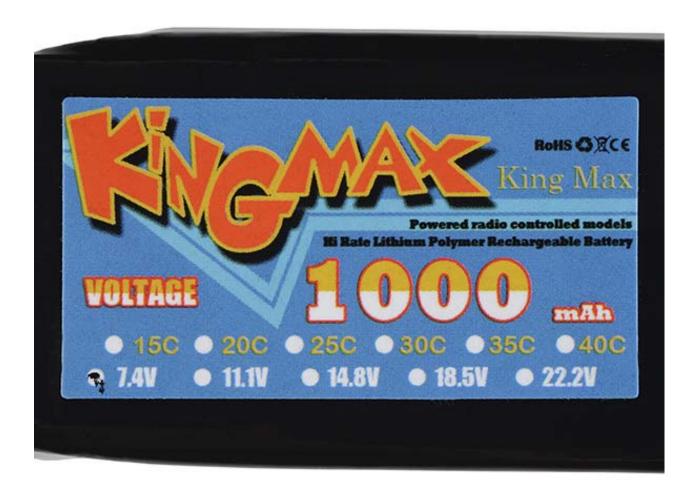

The battery has two cells and outputs 7.4V storing 1000mAh of charge. Because this is a dual cell battery pack, a special charger is needed. This battery is not compatible with single cell chargers. A compatible charger is listed below.

## **FEATURES**

- 7.4V 2-cell pack
- 1000mAh of charge
- 25C continuous discharge rate
- JST-XH charge plug
- Dean's Connector discharge plug
- 70mm x 35mm x 18mm