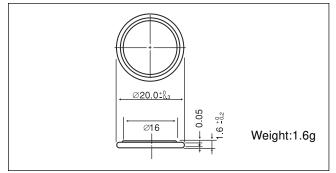

## CR2016

#### Dimensions(mm)

#### Specification

| Nominal voltage (V)           | 3         |
|-------------------------------|-----------|
| Nominal capacity (mAh)        | 90        |
| Continuous standard load (mA) | 0.1       |
| Operating temperature (C)     | -30 ~ +60 |