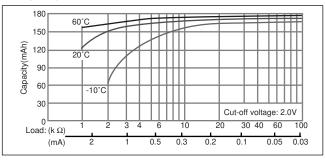

l voltage (V)           | 3         |
|-------------------------------|-----------|
| Nominal capacity (mAh)        | 90        |
| Continuous standard load (mA) | 0.1       |
| Operating temperature (C)     | -30 ~ +60 |

Temperature Characteristics



■ Operating voltage vs. load resistance (voltage at 50% discharge depth)



#### Capacity vs. load resistance

onic

6165



# CR2025

#### Dimensions(mm)



#### Specification

| Nominal voltage (V)           | 3         |
|-------------------------------|-----------|
| Nominal capacity (mAh)        | 165       |
| Continuous standard load (mA) | 0.2       |
| Operating temperature (C)     | -30 ~ +60 |

Temperature Characteristics





■ Operating voltage vs. load resistance (voltage at 50% discharge depth)

Capacity vs. load resistance



### LITHIUM HANDBOOK

### AUGUST 2005

This information is generally descriptive only and is not intended to make or imply any representation, guarantee or warranty with respect to any cells and batteries. Cell and battery designs/specifications are subject to modification without notice. Contact Panasonic for the latest information.