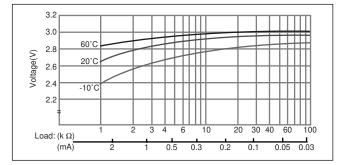

Temperature Characteristics

■ Operating voltage vs. load resistance (voltage at 50% discharge depth)