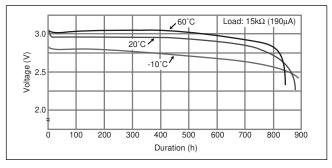

Temperature Characteristics

■ Operating voltage vs. load resistance (voltage at 50% discharge depth)