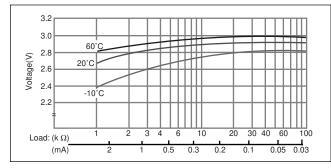

Temperature Characteristics

■ Operating voltage vs. load resistance (voltage at 50% discharge depth)