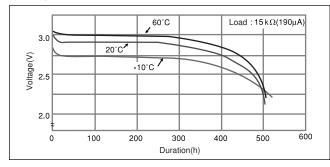

Temperature Characteristics

■ Operating voltage vs. load resistance (voltage at 50% discharge depth)