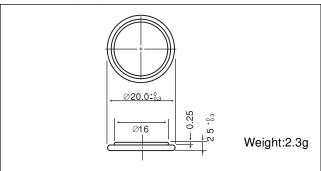

## CR2016

#### Dimensions(mm)

#### Specification

| Nominal voltage (V)           | 3         |
|-------------------------------|-----------|
| Nominal capacity (mAh)        | 90        |
| Continuous standard load (mA) | 0.1       |
| Operating temperature (C)     | -30 ~ +60 |