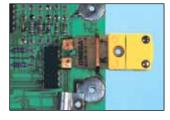

The PCC connector from NEWPORT is perfect for bringing thermocouple probes to printed circuit boards. Two sizes are available, to mate with either standard or miniature size connectors. The PCC is also available with an optional transistor retainer clip; the clip accepts TO-92 style transistors for cold junction temperature measurements at the transition from thermocouple alloy to copper wire.\*\*

Circuit board shown for reference only. Not included with connectors.

| To Order Visit newportUS.com/PCC for Pricing and Details          |                              |
|-------------------------------------------------------------------|------------------------------|
| Model No.                                                         | Mating Connector             |
| PCC-OST-(*)-(**) (per 100)                                        | OST-standard size            |
| PCC-SMP-(*)-5-(**)<br>PCC-SMP-(*)-50-(**)<br>PCC-SMP-(*)-100-(**) | SMP<br>miniature size        |
| PCC-SMP-V-(*)-5<br>PCC-SMP-V-(*)-50<br>PCC-SMP-V-(*)-100          | SMP-miniature vertical mount |