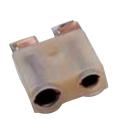

6.3 (0.25)-

Θ

 $\oplus$ 

4.8 (0.19)

1.6 (0.06)

(0.31)

Circuit Board Thermocouple Connectors Standard and Miniature Sizes; Type PCC Glass-Filled Nylon 220°C (425°F)

**PCC-SMP Series**, miniature size.

**PCC-OST Series**, standard size.

Shown actual size.

- Attaches Directly to Circuit Board
- ✓ Perfect for Handheld Thermometers
- J. K. T. E. N and U Calibrations
- Custom Units Designed for CE
- Mounting Brackets Supplied with **Each Connector**