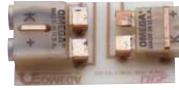

6.3 (0.25)-

Θ

 $\oplus$ 

4.8 (0.19)

1.6 (0.06)

(0.31)

Circuit Board Thermocouple Connectors Standard and Miniature Sizes; Type PCC Glass-Filled Nylon 220°C (425°F)

**PCC-SMP Series**, miniature size.

**PCC-OST Series**, standard size.

Shown actual size.

- Attaches Directly to Circuit Board
- ✓ Perfect for Handheld Thermometers
- J. K. T. E. N and U Calibrations
- Custom Units Designed for CE
- Mounting Brackets Supplied with **Each Connector**

The PCC connector from NEWPORT is perfect for bringing thermocouple probes to printed circuit boards. Two sizes are available, to mate with either standard or miniature size connectors. The PCC is also available with an optional transistor retainer clip; the clip accepts TO-92 style transistors for cold junction temperature measurements at the transition from thermocouple alloy to copper wire.\*\*