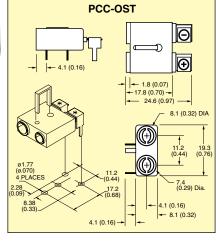

**PCC-OST Series**, standard size.

Shown actual size.

- Attaches Directly to Circuit Board
- ✓ Perfect for Handheld Thermometers
- J. K. T. E. N and U Calibrations
- Custom Units Designed for CE
- Mounting Brackets Supplied with **Each Connector**

Circuit board shown for reference only. Not included with connectors.

| To Order Visit newportUS.com/PCC for Pricing and Details          |                              |
|-------------------------------------------------------------------|------------------------------|
| Model No.                                                         | Mating Connector             |
| PCC-OST-(*)-(**) (per 100)                                        | OST-standard size            |
| PCC-SMP-(*)-5-(**)<br>PCC-SMP-(*)-50-(**)<br>PCC-SMP-(*)-100-(**) | SMP<br>miniature size        |
| PCC-SMP-V-(*)-5<br>PCC-SMP-V-(*)-50<br>PCC-SMP-V-(*)-100          | SMP-miniature vertical mount |