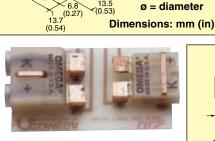

(ø.070) 4 PLACES

6.8 - (0.27)

1.70

(0.067)

14.7 (0.58)

15.5 (0.61)

1.6 (0.06)

7.9 (0.31)

6.3 (0.25)-

Θ

 $\oplus$ 

4.8 (0.19)

1.6 (0.06)

(0.31)

Circuit Board Thermocouple Connectors Standard and Miniature Sizes; Type PCC Glass-Filled Nylon 220°C (425°F)

**PCC-SMP Series**, miniature size.

**PCC-OST Series**, standard size.

Shown actual size.

- Attaches Directly to Circuit Board
- ✓ Perfect for Handheld Thermometers
- J. K. T. E. N and U Calibrations
- Custom Units Designed for CE
- Mounting Brackets Supplied with **Each Connector**