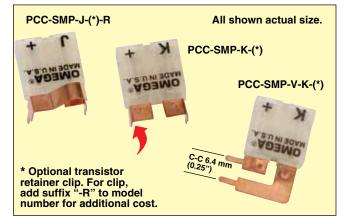

6.3 (0.25)-

Θ

 $\oplus$ 

4.8 (0.19)

1.6 (0.06)

(0.31)

Circuit Board Thermocouple Connectors Standard and Miniature Sizes; Type PCC Glass-Filled Nylon 220°C (425°F)

**PCC-SMP Series**, miniature size.

**PCC-OST Series**, standard size.

Shown actual size.

- Attaches Directly to Circuit Board
- ✓ Perfect for Handheld Thermometers
- J. K. T. E. N and U Calibrations
- Custom Units Designed for CE
- Mounting Brackets Supplied with **Each Connector**

\*Specify calibration: Type "J", "K", "T" or "E"; also "N" and "U" are available for PCC-SMP and PCC-SMP-V.

Note: PCC-OST is available only in packages of 100.

\*\* For optional transistor retainer clip, add suffix "-R" to model number and additional price to price of 100 units. Not available on vertical mount SMP miniature. For closed end (designed for CE) connectors add suffix "-CE" to model number and additional price for 100 units. "-CE" version is only available for PCC-SMP and PCC-SMP-V.