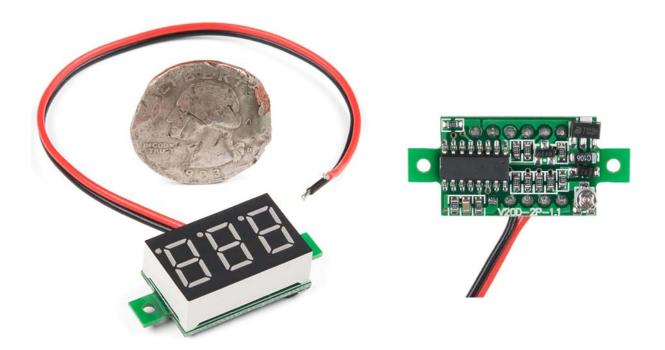

## **Digital LED Voltmeter**

PRT-14313

**Description:** This Digital LED Voltmeter measures the voltage at a particular point of the system it has been hooked up to and then provides a readout on its three 7-segment LEDs. This voltmeter is able to provide a readout of voltages from 2.5VDC to 30VDC within a 1% accuracy.

## Features:

- Range: 2.5VDC 30VDC
- Display: Three 0.28" Red 7-Segment LEDs
- Refresh Rate: ~1sec
- Accuracy Within 1%

https://www.sparkfun.com/products/14313 8-7-17