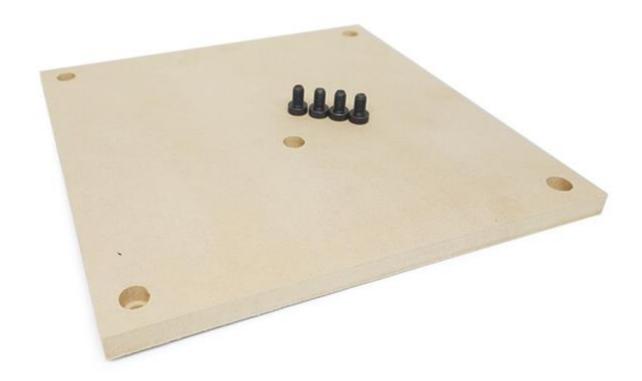

## Nomad MDF Waste Board (Qty 4)

PRT-14904

Are you accidentally damaging your CNC while milling? By mounting these 8 inch by 8 inch wasteboards to your CNC you won't have to worry about cutting through a piece of flat stock and ruining the mill table underneath! Essentially, let the inexpensive wasteboard take the damage rather than your expensive CNC mill.

These wasteboards come in packs of four, are made of ½ inch MDF (medium-density fibreboard), and have predrilled holes and countersinks to make it easy to mount right to your Nomad.

## Includes

- 4x MDF Wasteboard
- 4x Mounting Screw