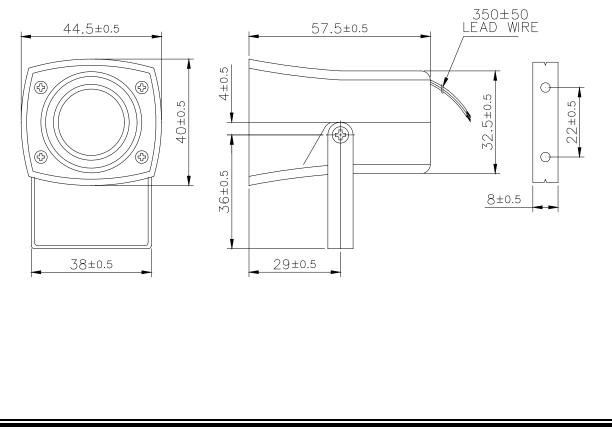

| <b>ALLORY</b> Mallory Sonalert Products Inc. |                                                | Part # PS-520Q  |  |
|----------------------------------------------|------------------------------------------------|-----------------|--|
| Sales Outline Drawing                        |                                                | Revision A      |  |
| Specifications:                              |                                                |                 |  |
| Resonant Frequency (Hz)                      | $3000 \pm 500$                                 |                 |  |
| Operating Voltage (Vdc)                      | $5 \sim 15$                                    |                 |  |
| Rated Voltage (Vdc)                          | 12                                             |                 |  |
| Current Consumption (mA/max)                 | 200 at Rated Voltage                           |                 |  |
| Sound Pressure Level (dB/min)                | 105 at 100cm at Rated voltage                  |                 |  |
| Tone/Pulse Rate (Hz0                         | Constant                                       |                 |  |
| Operating Temperature (°C)                   | $-20 \sim +70$                                 |                 |  |
| Storage Temperature (°C)                     | $-30 \sim +80$                                 |                 |  |
| Housing                                      | ABS 757 UL94HB plastic resin<br>(Color: Black) |                 |  |
|                                              |                                                |                 |  |
| Lead Wire                                    | 20 AWG                                         |                 |  |
| Weight (Grams)                               | 54                                             |                 |  |
| Condition by wave soldering (°C)             | $245 \pm 5 / 3 \pm 0.5 \text{ sec}$            |                 |  |
| Condition by hand soldering (°C)             | $350 \pm 20$ / within 5 sec                    |                 |  |
| Options                                      | For other options                              | contact factory |  |
|                                              |                                                | RoHS Compliant  |  |

## Dimensions: (units: mm)