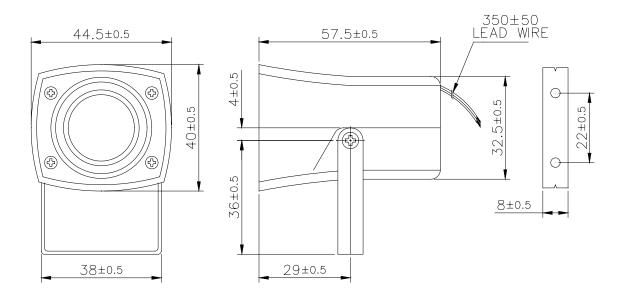

|  |
| Tone/Pulse Rate (Hz)             | $Hi/Low 1.2 \pm 20\%$             |  |
| Operating Temperature (°C)       | $-20 \sim +70$                    |  |
| Storage Temperature (°C)         | $-30 \sim +80$                    |  |
| Housing                          | ABS 757 UL94HB plastic resin      |  |
|                                  | (Color: Black)                    |  |
| Lead Wire                        | 20 AWG                            |  |
| Weight (Grams)                   | 55.8                              |  |
| Condition by hand soldering (°C) | $350 \pm 20$ / within 5 sec       |  |
| Options                          | For other options contact factory |  |
| RoHS Compliant                   |                                   |  |

## **Dimensions:** (units: mm)