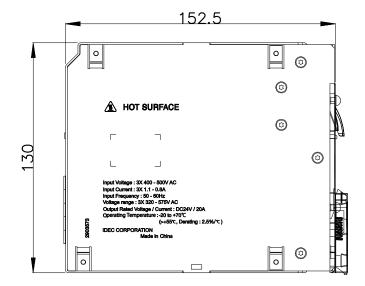

### Specifications con't

| Harmonic Directive            | EN 61000-3-2       |
|-------------------------------|--------------------|
| Weight (approx.)              | approx. 2kg        |
| Connection                    | Screw terminals    |
| IP protection                 | IP20               |
| Dimensions H x W x D (mm)     | 130 x 115 x 152.5  |
| Dimensions H x W x D (inches) | 5.12 x 4.53 x 6.00 |

### **Dimensions (mm)**