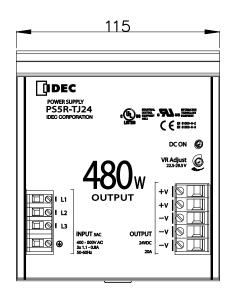

# **3-phase Power Supply**

# PSSR-TJ24 GETTINGSTATE OUTBUT AND OUTPUT OU

### **Specifications**

| Specifica                | เเบเเอ                       |         |                                                                                                                                      |  |
|--------------------------|------------------------------|---------|--------------------------------------------------------------------------------------------------------------------------------------|--|
| Part Number              |                              |         | PS5R-TJ24                                                                                                                            |  |
| Output Capacity          |                              |         | 480W                                                                                                                                 |  |
| Input                    | Input Voltage                | 3-phase | 320 - 575V AC                                                                                                                        |  |
|                          |                              | 2-phase | 360 - 575V AC                                                                                                                        |  |
|                          | Input Current<br>(maximum)   | 400V AC | 3 x 1.1A                                                                                                                             |  |
|                          |                              | 480V AC | 3 x 0.8A                                                                                                                             |  |
|                          | Frequency                    |         | 45Hz - 65Hz                                                                                                                          |  |
|                          | Inrush Current (cold start)  |         | 21A max                                                                                                                              |  |
|                          | Leakage Current (at no load) |         | <3.5mA                                                                                                                               |  |
|                          | Typical Efficiency           |         | 91%                                                                                                                                  |  |
| Output                   | Output Current Rating        |         | 20A                                                                                                                                  |  |
|                          | Voltage Adjustment           |         | 22.5 - 29.5V                                                                                                                         |  |
|                          | Output Holding Time          |         | 10ms typical                                                                                                                         |  |
|                          | Starting Time                |         | 1s                                                                                                                                   |  |
|                          | Line Regulation (static)     |         | 1.0% max                                                                                                                             |  |
|                          | Load Regulation (dynamic)    |         | 2.0% max                                                                                                                             |  |
|                          | Ripple Voltage               |         | < 10mVpp                                                                                                                             |  |
|                          | Overcurrent Protection       |         | 125%, auto reset                                                                                                                     |  |
|                          | Overvoltage Protection       |         | 35V DC max                                                                                                                           |  |
|                          | Operation Indicator          |         | LED (green)                                                                                                                          |  |
| Parallel Operation       |                              |         | Yes                                                                                                                                  |  |
| Insulation<br>Resistance | Input / Output               |         | 2kV AC                                                                                                                               |  |
|                          | Input / Ground               |         | 2kV AC                                                                                                                               |  |
|                          | Output / Ground              |         | 500V DC                                                                                                                              |  |
| Operating Temp           | perature                     |         | -25 to +70°C                                                                                                                         |  |
| Storage Temperature      |                              |         | -40 to +85°C                                                                                                                         |  |
| Operating Humidity       |                              |         | 95% max (at 25°C, no condensation)                                                                                                   |  |
| Vibration Resistance     |                              |         | <15Hz amplitude +/- 2.5mm in accordance with IEC 60068-2-6<br>15 to 150Hz, 2.3g, 90 min.                                             |  |
| Shock Resistance         |                              |         | 30g in all directions in accordance with IEC 60068-2-27                                                                              |  |
| Standards & Approvals    |                              |         | EN55011 (Class B), EN61000-3-2, EN61000-3-3, EN55024, EN61000-6-2, IEC61000-4-2,3,4,5,6,11, UL 508 (listed), UL 60950-1 (Recognized) |  |