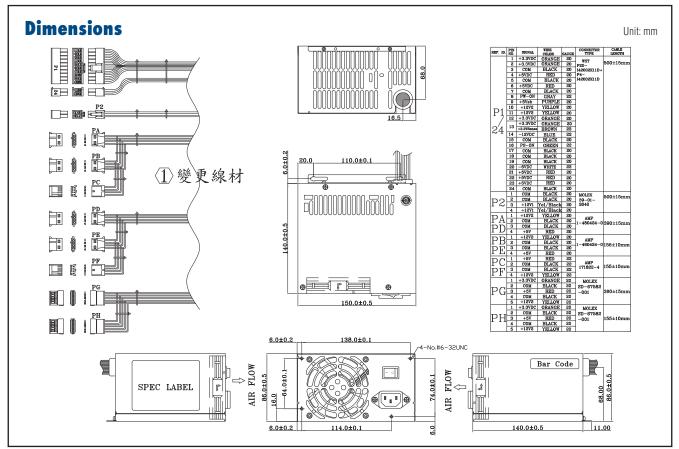

# **PS8-250ATX**

#### 80 Plus 250W PS/2 Single Power Supply

**Ripple & Noise** 

(mVp-p)

50

50

120

120

100