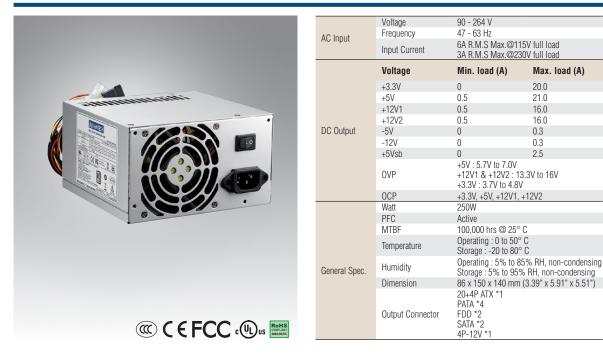

# **PS8-250ATX**

#### 80 Plus 250W PS/2 Single Power Supply

**Ripple & Noise** 

(mVp-p)

50

50

120

120

100

120

50

### **Ordering Information**

Part Number PS8-250ATX-ZE **Description** 80 Plus 250W PS/2 Single Power Supply

AD\ANTECH

All product specifications are subject to change without notice