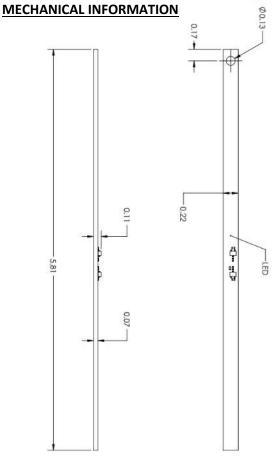

#### **MOUNTING INSTRUCTIONS**

Mount the RF Field Detector using the hole located at the top. When holding, hold from the end with the hole as close to the edge of the board as possible. Function may be drastically reduced when mounted on a metal surface