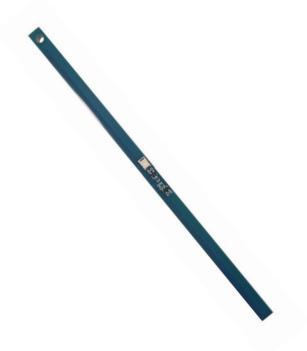

## **PS915**

### Powercast® RF Field Detector with LED – 915MHz

#### **DESCRIPTION**

The PS915 RF Field Detector enables simple RF field detection in the 902-928 MHz ISM band. The PS915 comes with two different color options, red or green and works with the Powercast TX91501 transmitter or any UHF RFID reader.

#### **MOUNTING INSTRUCTIONS**

Mount the RF Field Detector using the hole located at the top. When holding, hold from the end with the hole as close to the edge of the board as possible. Function may be drastically reduced when mounted on a metal surface