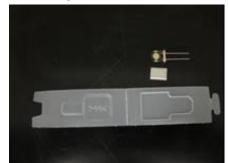

### 6.Packing

A sensor is put into the unit packing case with the metal cover.

A sensor in the case and sheet dryer are put into an aluminum bag and packed in vacuum.

Sensors (max 10) are put into the inner box (52mm × 113mm × 60mm). And a label is stuck on the box.