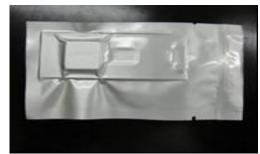

### 6.Packing

A sensor is put into the unit packing case with the metal cover.

A sensor in the case and sheet dryer are put into an aluminum bag and packed in vacuum.

Sensors (max 10) are put into the inner box (52mm × 113mm × 60mm). And a label is stuck on the box.