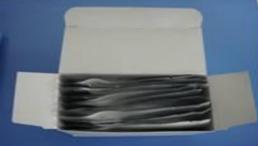

Inner boxes concluding sensors are put into the outer box (210mm  $\times 210$ mm  $\times 154$ mm), and fixed by air packing.

A label is stuck on the outer box.

#### \*: QCM sensors are boxed by the 10 pcs unit.

Feb.21.2013