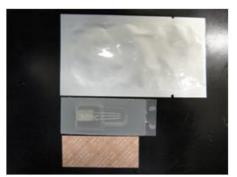

### 6.Packing

A sensor is put into the unit packing case with the metal cover.

A sensor in the case and sheet dryer are put into an aluminum bag and packed in vacuum.

Sensors (max 10) are put into the inner box (52mm × 113mm × 60mm). And a label is stuck on the box.