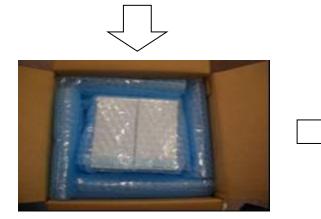

Inner boxes concluding sensors are put into the outer box (210mm  $\times 210$ mm  $\times 154$ mm), and fixed by air packing.

A label is stuck on the outer box.