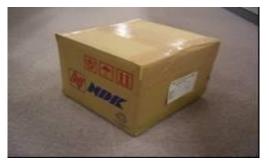

Inner boxes concluding sensors are put into the outer box (210mm  $\times 210$ mm  $\times 154$ mm), and fixed by air packing.

A label is stuck on the outer box.