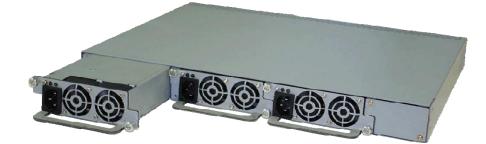

# WWW.PHIHONG.COM

PSA3000 Rack accommodating 1000-3300W (DC) Up to 3 PSM1000 Power Supplies

| Features                              |                                               |  |
|---------------------------------------|-----------------------------------------------|--|
| • Accommodates up to 3 power supplies | • Busbar output for ease of wiring to Powered |  |
| • Hot Plug N+ 1                       | Devices                                       |  |
|                                       |                                               |  |
| Applications                          |                                               |  |
| • Power Over Ethernet                 | Network Redundant Power Source                |  |
| Telecommunications                    | • Servers                                     |  |
|                                       |                                               |  |
| Safety Approvals (per installed PSU)  |                                               |  |
| • CE                                  | • cUL/UL                                      |  |
|                                       |                                               |  |
| Mechanical Characteristics            |                                               |  |
| • Length: 430mm (16.93in)             | • Height: 44.6mm (1.76in)                     |  |
| • Width: 355.2mm (13.98in)            | • Weight: 9.97Kg (22lb.)                      |  |