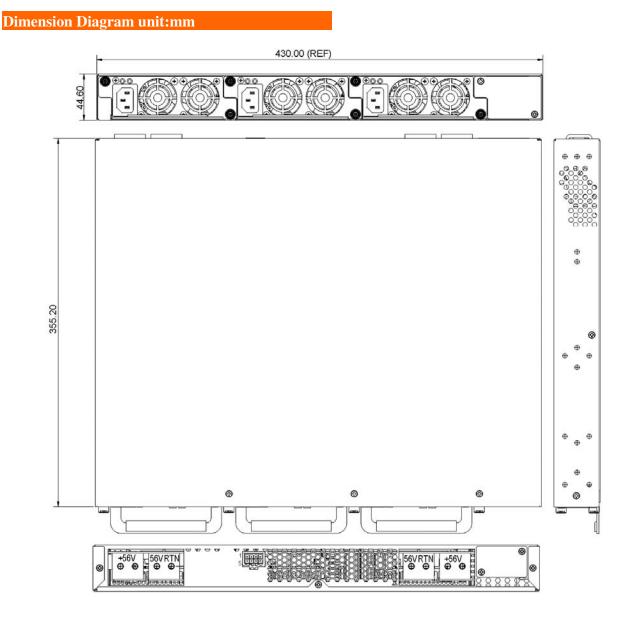

# WWW.PHIHONG.COM

PSA3000 Rack accommodating 1000-3300W (DC) Up to 3 PSM1000 Power Supplies

| Features                              |                                               |  |
|---------------------------------------|-----------------------------------------------|--|
| • Accommodates up to 3 power supplies | • Busbar output for ease of wiring to Powered |  |
| • Hot Plug N+ 1                       | Devices                                       |  |
|                                       |                                               |  |
| Applications                          |                                               |  |
| • Power Over Ethernet                 | Network Redundant Power Source                |  |
| Telecommunications                    | • Servers                                     |  |
|                                       |                                               |  |
| Safety Approvals (per installed PSU)  |                                               |  |
| • CE                                  | • cUL/UL                                      |  |
|                                       |                                               |  |
| Mechanical Characteristics            |                                               |  |
| • Length: 430mm (16.93in)             | • Height: 44.6mm (1.76in)                     |  |
| • Width: 355.2mm (13.98in)            | • Weight: 9.97Kg (22lb.)                      |  |

#### WWW.PHIHONG.COM

**Output Connector** 2 outside buss bars (BB1, BB2): +56V output 2 inside buss bars (BB3, BB4): 56V return CN4 (Signal Connector) - LANDWIN 4202P0820T Pin 1 Fault 1 Pin 2 Fault 2 Pin 3 Fault 3 Pin 4 Current Share Pin 5 Ground Pin 6 Pin 7 Standby 12V Return Standby 12V Pin 8