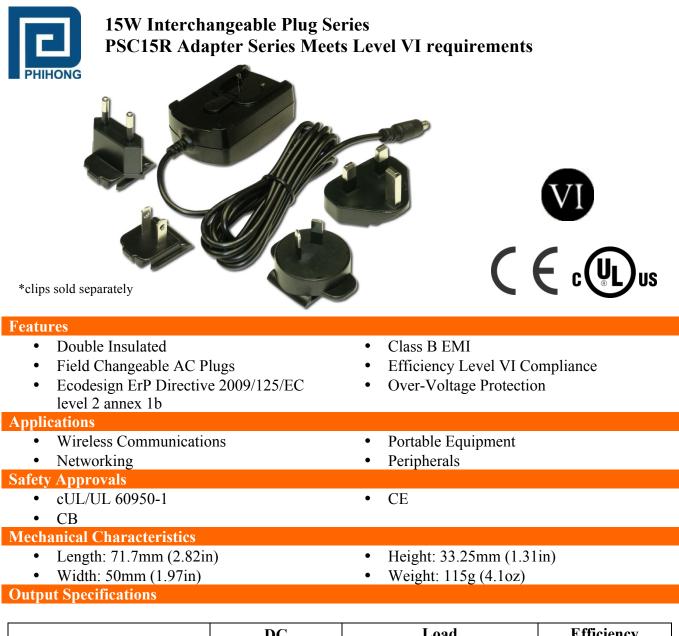

Interchangeable Clips Sold Separately

Phihong is not responsible for any error, and reserves the right to make changes without notice. Please visit our website at www.phihong.com for the most up-to-date specifications and contact information.

#### AC Input Clips (sold separately)

RPA: US RPB: Brazil RPC: China RPE: Europe RPH: Korea RPI: India RPK: UK RPN: Argentina RPS: Australia RPX: IEC320 C8