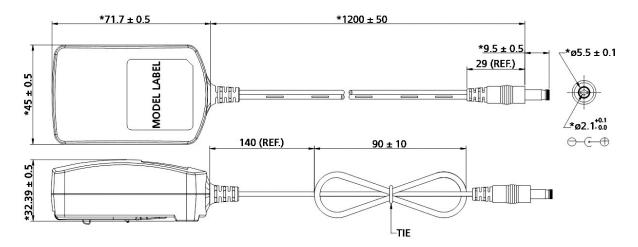

ort-Circuit Protection**

Output can be shorted permanently without damage

# WWW.PHIHONG.COM

#### **Over-Current Protection**

Short circuit protection – auto-restart above 3.6A for 5V, >3.2A for 6V; >2.5A for 7.5V; >2A for 9V

#### **Environmental:**

**Temperature** Operation Non-operation Humidity

0 to +40°C -40 to +85°C 90% RH max

#### **Emissions** EN55022 Class B FCC Part 15 Class B

#### Immunity

EN61000-3-2 EN61000-4-2 EN61000-4-4 EN61000-4-5 EN61000-4-11 EN55024

**Dielectric Withstand (Hi-pot) Test** Primary to Secondary: 3000V AC 1 min., 10mA

### DC Output Connector

Straight barrel connector, 5.5mm x 2.1mm x 10mm

#### AC Input Clips (sold separately)

RPA: US RPB: Brazil RPC: China RPE: Europe RPH: Korea RPI: India RPK: UK RPN: Argentina RPS: Australia RPX: IEC320 C8