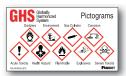

## **GHS Training Aids**

Easy to read training aids highlight all nine of the GHS pictograms, layout, and elements needed to create a GHS compliant label. Reference these training aids as the standard is being implemented in your facility.

| Part Number     | Part Description                                                             | Std.<br>Pkg.<br>Qty | Std.<br>Ctn.<br>Qty |
|-----------------|------------------------------------------------------------------------------|---------------------|---------------------|
| *PSL-GHSPOSTE   | Globally Harmonized System (GHS) training aid poster, 18.00" H x 24.00" W.   | 1                   | 4                   |
| *PSL-GHSWALLETE | Globally Harmonized System (GHS) training aid wallet card , 3.75"H x 2.12"W. | 25                  | 250                 |

\*Spanish and French options are also available, replace "E" in the part number with "S" for Spanish or "F" for French versions.

**PSL-GHSPOSTE** 

**PSL-GHSWALLETE Side 1** 

**PSL-GHSWALLETE Side 2** 