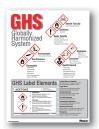

## **GHS Training Aids**

Easy to read training aids highlight all nine of the GHS pictograms, layout, and elements needed to create a GHS compliant label. Reference these training aids as the standard is being implemented in your facility.

| Part Number     | Part Description                                                             | Std.<br>Pkg.<br>Qty | Std.<br>Ctn.<br>Qty |
|-----------------|------------------------------------------------------------------------------|---------------------|---------------------|
| *PSL-GHSPOSTE   | Globally Harmonized System (GHS) training aid poster, 18.00" H x 24.00" W.   | 1                   | 4                   |
| *PSL-GHSWALLETE | Globally Harmonized System (GHS) training aid wallet card , 3.75"H x 2.12"W. | 25                  | 250                 |

\*Spanish and French options are also available, replace "E" in the part number with "S" for Spanish or "F" for French versions.

**PSL-GHSPOSTE** 

**PSL-GHSWALLETE Side 1** 

**PSL-GHSWALLETE Side 2** 