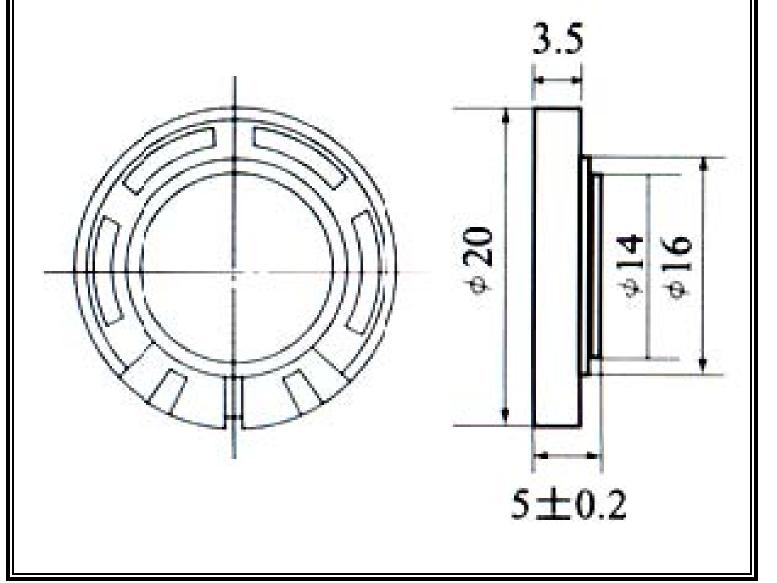

|
| Max. Input (W)                | 0.30                                      |
| Lowest Resonance Freq Fo (Hz) | $1300 \pm 20\%$                           |
| Frequency Range (Hz)          | Fo ~ 6000                                 |
| Output S.P.L. (dB)            | $80 \pm 3$ at 1W 1M .8k, 1k, 1.2k, 1.5kHZ |
| Magnet Size (mm)              | Ø 16.0 * 1.9                              |
| Magnet                        | Ferrite                                   |
| Core Material Mylar           | Transparent                               |
| Frame Material                | Plastic                                   |
| Operation / Storage Temp      | -25 to 50°C                               |

**Dimensions:** (units: mm) ROHS Compliant

For other options contact factory