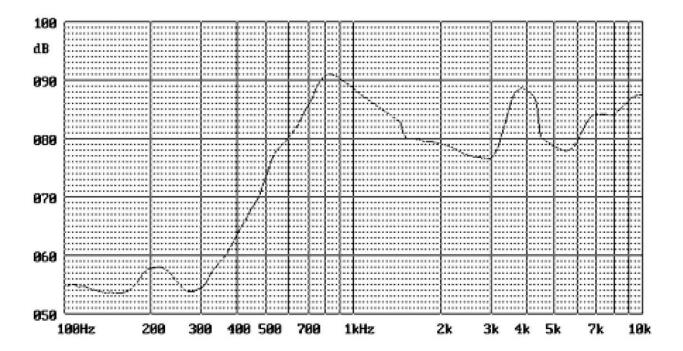

Building, #122 Zhenhua RD., Futian, Shenzhen, China







# MALLORY Mallory Sonalert Products Inc.

Part #

**PSR-29F08S02-JQ** 

**Sales Outline Drawing** 

Revision B

### **Specifications:**

Voice Coil Impedance  $(\Omega)$ 

 $8 \pm 15\%$  at 800 Hz  $\overline{/1.0 \text{ V}}$ 

Rated Input (W) Max. Input (W)

0.5

Lowest Resonance Freq Fo (Hz) Frequency Range (Hz)

 $800 \pm 20\%$ 

0.25

Output S.P.L. (dB)

Fo ~ 4500  $84 \pm 3$  at 1W 1M .8k, 1k, 1.2k, 1.5kHZ

Magnet Size (mm)

 $\emptyset$  21.0 \* 0.5

Magnet

Ferrite

Core Material Mylar

**Transparent** 

Frame Material

**Plastic** 

Operation / Storage Temp

-25 to 50°C

**Options** 

For other options contact factory

#### **Dimensions:** (units: mm)

## **ROHS Compliant**



# PSR-29F08S02-JQ

## **Frequency Response:**