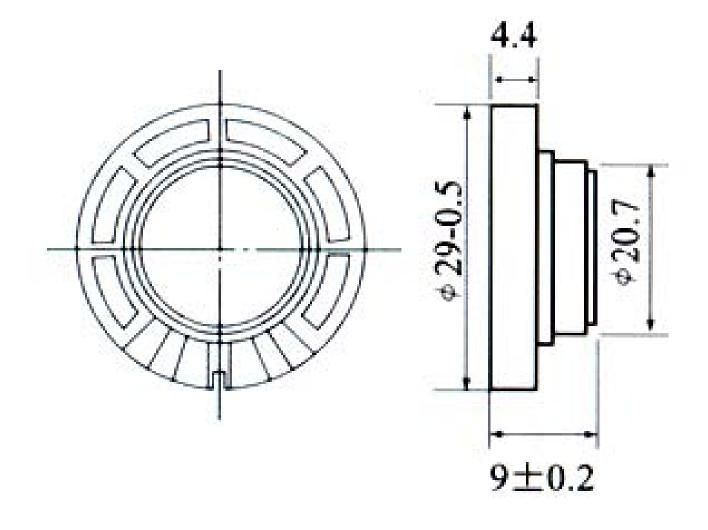

ipsmall.com

Address: A1208, Overseas Decoration Building, #122 Zhenhua RD., Futian, Shenzhen, China







# MALLORY Mallory Sonalert Products Inc.

Part #

**PSR-29F08S02-JQ** 

**Sales Outline Drawing** 

Revision B

### **Specifications:**

Voice Coil Impedance  $(\Omega)$ 

 $8 \pm 15\%$  at 800 Hz  $\overline{/1.0 \text{ V}}$ 

Rated Input (W) Max. Input (W)

0.5

Lowest Resonance Freq Fo (Hz) Frequency Range (Hz)

 $800 \pm 20\%$ 

0.25

Output S.P.L. (dB)

Fo ~ 4500  $84 \pm 3$  at 1W 1M .8k, 1k, 1.2k, 1.5kHZ

Magnet Size (mm)

 $\emptyset$  21.0 \* 0.5

Magnet

Ferrite

Core Material Mylar

**Transparent** 

Frame Material

**Plastic** 

Operation / Storage Temp

-25 to 50°C

**Options** 

For other options contact factory

#### **Dimensions:** (units: mm)

## **ROHS Compliant**



# PSR-29F08S02-JQ

## **Frequency Response:**