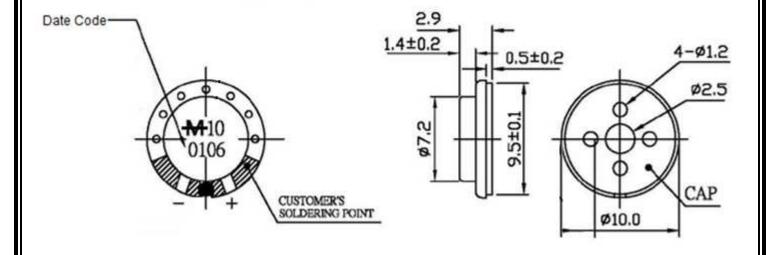

China







| MALLORY Mallory Sonalert Products Inc Sales Outline Drawing | Part # PSR10N08AK |
|-------------------------------------------------------------|-------------------|
| Sales Outline Drawing                                       | Revision          |

## **Specifications:**

 $8 \pm 15\%$  at 1500 Hz at 1.0V Impedance  $(\Omega)$ Rated Power (W) 0.3 0.5 Max Power (W)  $1200 \pm 20\%$  at 1.0V Resonance Freq Fo (Hz) Frequency Range (Hz) Fo ~ 20000  $86 \pm 3$  at .3w/.1m 1.0k, 1.2k, 1.5k, 2.0kHZ Output S.P.L. (dB)  $72 \pm 3$  at 1w/1m 1.0k, 1.2k, 1.5k, 2.0kHZ Magnet Size (mm) Ø 5.3 x 1.0 Magnet Nd-Fe-B Frame Material Metal Operating Temp -20 to 55°C Weight (g) 0.6

**Dimensions:** ± **0.2** (units: mm)

**Options** 

## **ROHS Compliant**

For other options contact factory