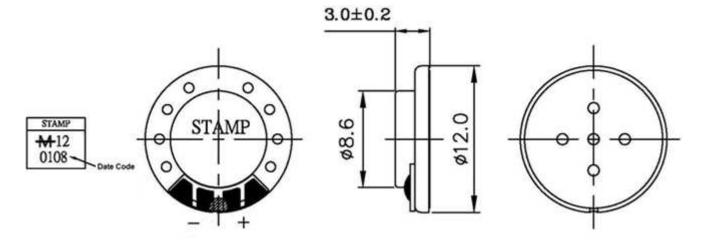

**Dimensions:** ±0.3 (units: mm) ROHS Compliant

1.0

For other options contact factory