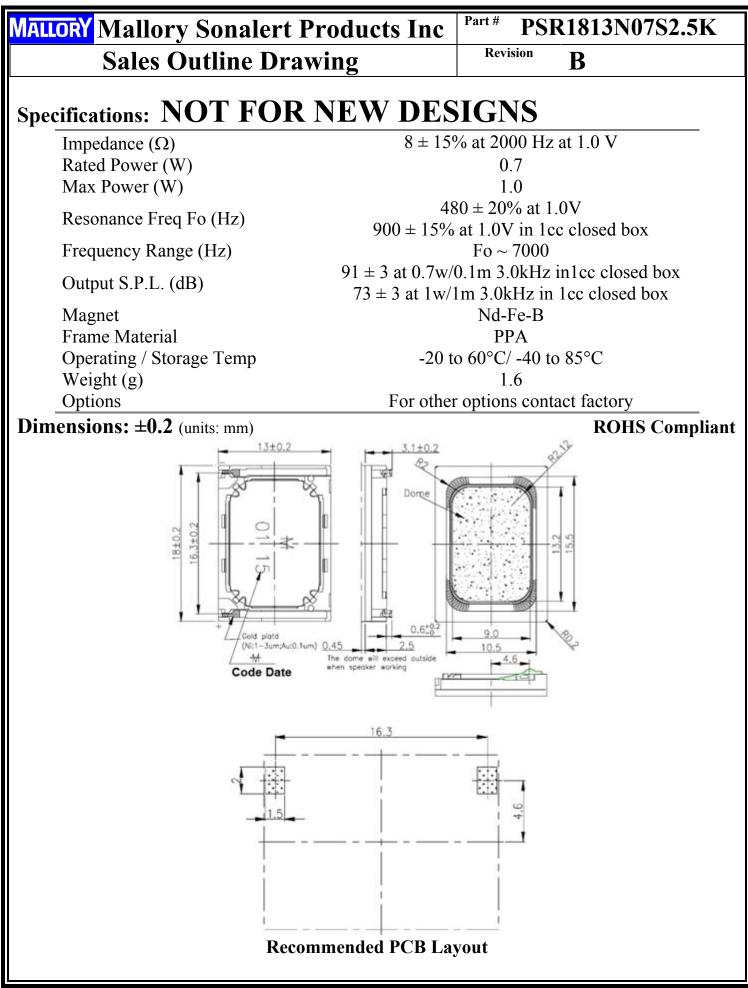

4411 South High School Road, Indianapolis, Indiana 46241 USA • Phone (317) 612-1000 • Fax (317) 612-1010 • http://www.mallory-sonalert.com

| Frequency | Upper      | Frequency( | LowerLimits |
|-----------|------------|------------|-------------|
| (Hz)      | Limits(dB) | Hz)        | (dB)        |
| 300       | 76         | 300        | 64          |
| 800       | 97.5       | 850        | 90.5        |
| 1050      | 98         | 1000       | 90          |
| 2250      | 92         | 2250       | 86          |
| 5000      | 95         | 5000       | 87          |
| 7000      | 106        | 6000       | 90          |