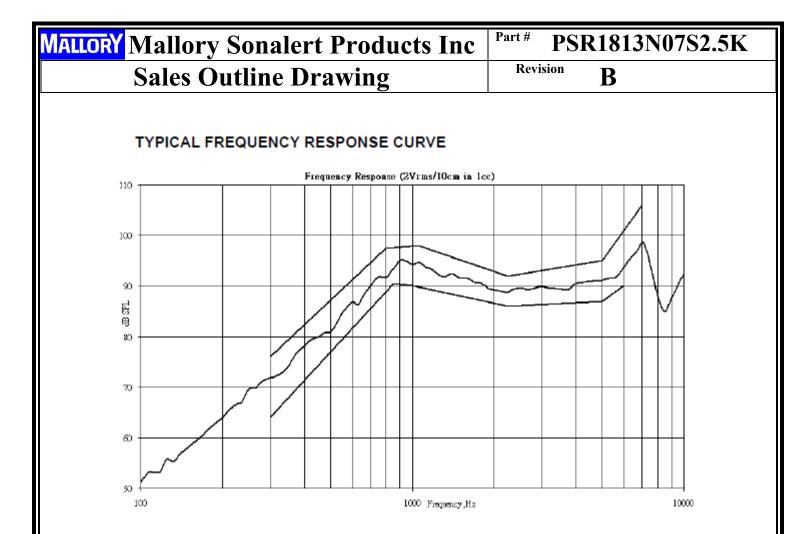

Table 1: Tolerance Limits Date for FR

| Frequency<br>(Hz) | Limits (%) |  |
|-------------------|------------|--|
| 100               | 40         |  |
| 400               | 40         |  |
| 600               | 15         |  |
| 1000              | 10         |  |
| 2000              | 5          |  |
| 10000             | 5          |  |