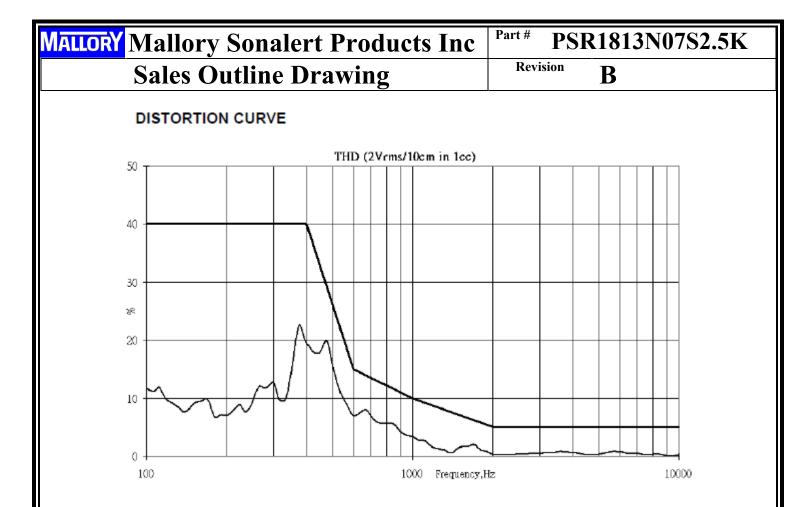

o@chipsmall.com Web: www.chipsmall.com Address: A1208, Overseas Decoration Building, #122 Zhenhua RD., Futian, Shenzhen, China





4411 South High School Road, Indianapolis, Indiana 46241 USA • Phone (317) 612-1000 • Fax (317) 612-1010 • http://www.mallory-sonalert.com



| Frequency | Upper      | Frequency( | LowerLimits |
|-----------|------------|------------|-------------|
| (Hz)      | Limits(dB) | Hz)        | (dB)        |
| 300       | 76         | 300        | 64          |
| 800       | 97.5       | 850        | 90.5        |
| 1050      | 98         | 1000       | 90          |
| 2250      | 92         | 2250       | 86          |
| 5000      | 95         | 5000       | 87          |
| 7000      | 106        | 6000       | 90          |

Table 1: Tolerance Limits Date for FR





| Frequency<br>(Hz) | Limits (%) |  |
|-------------------|------------|--|
| 100               | 40         |  |
| 400               | 40         |  |
| 600               | 15         |  |
| 1000              | 10         |  |
| 2000              | 5          |  |
| 10000             | 5          |  |