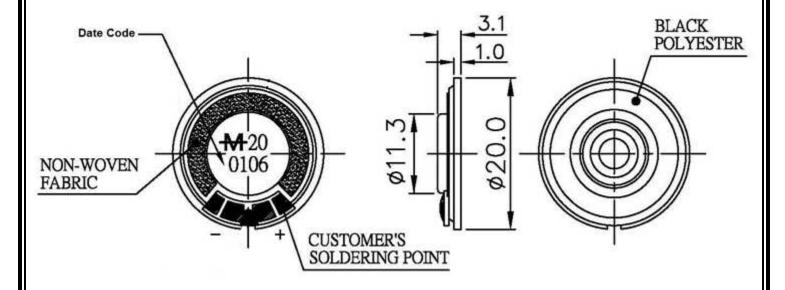

| MALLORY Mallory Sonalert Products Inc<br>Sales Outline Drawing | Part # PSR20N08AK |
|----------------------------------------------------------------|-------------------|
| Sales Outline Drawing                                          | Revision          |

**Dimensions:** ±0.5 (units: mm) ROHS Compliant

For other options contact factory