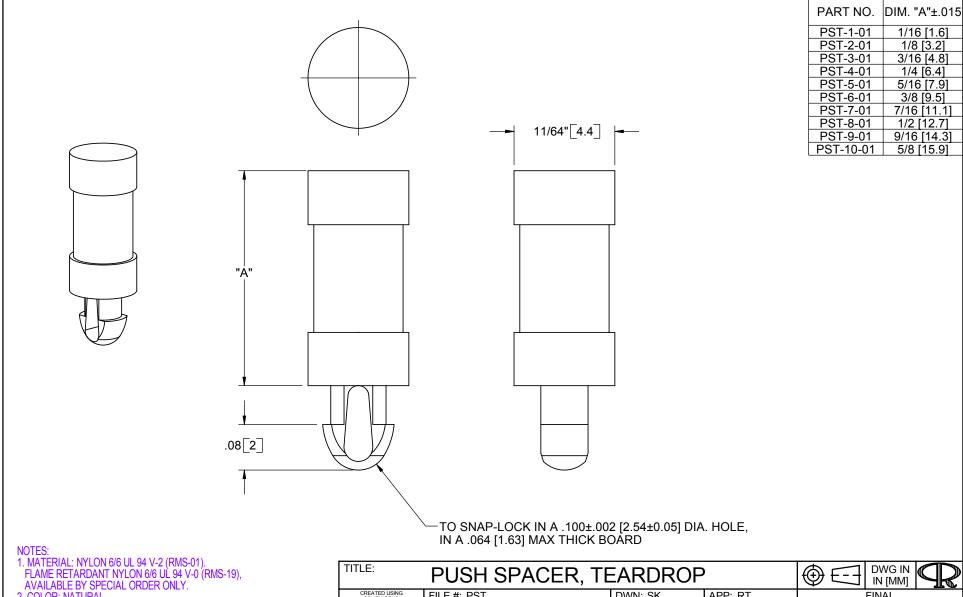

2. COLOR: NATURAL.

| В    | REDRAWN FROM ACAD TO SOLIDWORKS, SEE ECN#1062 | SK    | 09/28/05 |
|------|-----------------------------------------------|-------|----------|
| Α    | CHANGED FILE NO. AND TITLE BLOCK              | SM    | 05/04/01 |
| REV. | DESCRIPTION                                   | ENGR. | DATE     |
|      | •                                             |       |          |

|                             | IIILE.                                             | PUSH SF          |               |                                                      |          |           |       |
|-----------------------------|----------------------------------------------------|------------------|---------------|------------------------------------------------------|----------|-----------|-------|
| CREATED USING<br>SOLIDWORKS |                                                    | FILE #: PST      |               | DWN: SK                                              | APP: RT  | FINAL     |       |
| Ī                           | TOLERANCES<br>UNLESS NOTED                         | SHEET: 1 OF 1    | SHEET SIZE: A | DT: 09/27/05                                         | CHKD: RT | PART#     | PRINT |
| )5<br>)1                    | .XX=±.010<br>.XXX=±.005<br>FRAC.=±1/64<br>ANG =+1° | RE: RICHCO, INC. |               | RICHCO, INC.<br>ENG@RICHCO-INC.COM<br>(773) 539-4060 |          | SEE TABLE | CA    |

3/8 [9.5]