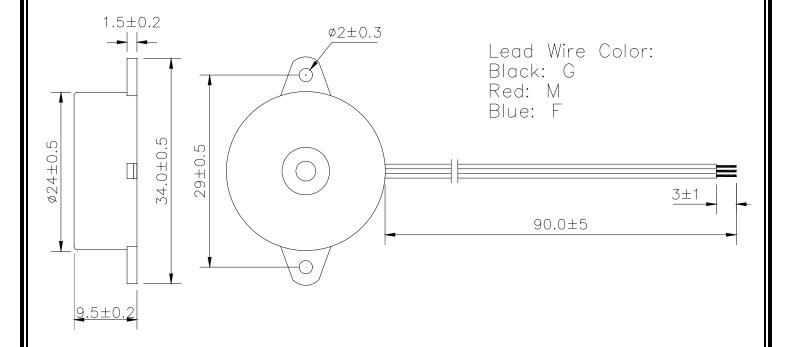

| <b>MALLORY</b> | Mallory Sonalert Products Inc. | Part # PT-2130FWQ |
|----------------|--------------------------------|-------------------|
|                | <b>Sales Outline Drawing</b>   | Revision          |

12 at Rated Voltage
80 at 30cm at Rated Voltage
-20 ~ +90

Storage Temperature (°C)  $-30 \sim +100$ Housing ABS 777D UL94HB plastic resin

- 1. ---

Leading Wire

32 AWG M = Main (Ceramic);
F = Feedback; G = Ground (Metal)

(Color: Black)

Weight (Grams)

Options

2.2

For other options contact factory

**Dimensions:** (units: mm) ROHS Compliant