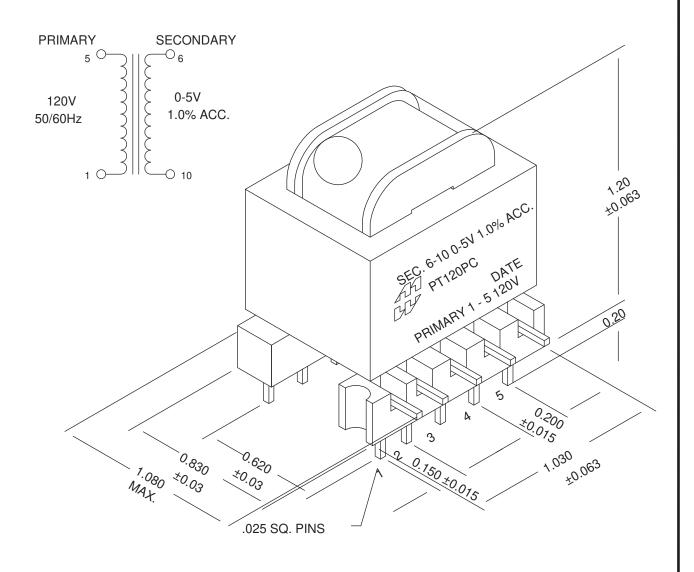

## PC MOUNT POTENTIAL TX.

|    |           |             | DR BY<br>MARK WHALE |
|----|-----------|-------------|---------------------|
|    | FEB 15 01 | PRELIMINARY | DATE<br>FEB 15 01   |
| NO | DATE      | REVISION    | DIM IN(X)MM()       |

EDBPT120PC