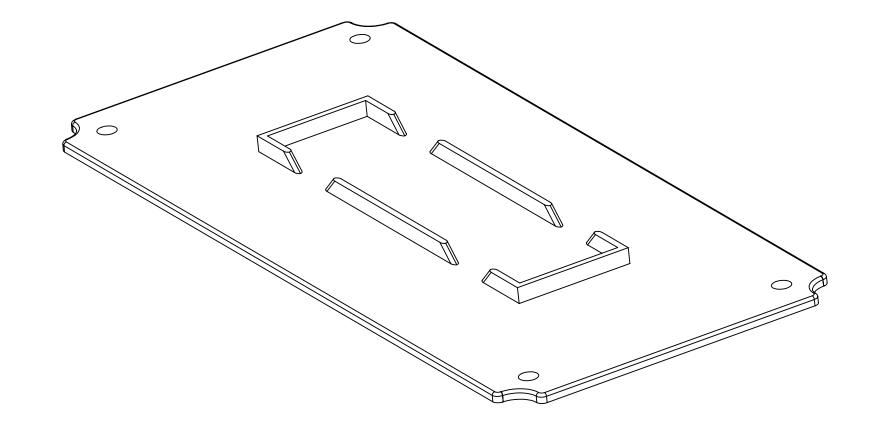

# DRAWING FOR REFERENCE WE RESERVE THE RIGHT TO MAKE CHANGES TO OUR STANDARD PRODUCTS. PLEASE CONSULT WITH BUD INDUSTRIES PRIOR TO USING THIS DRAWING FOR DESIGN PURPOSE.

MATERIAL - ABS PLASTIC

FINISH - LIGHT GRAY

DIMENSIONS IN INCH[MM]

PANEL FITS THE FOLLOWING ENCLOSURES: PTH-22448 & PTH-22448-C PTH-22450 & PTH-22450-C PTH-22746-L & PTH-22746-LC