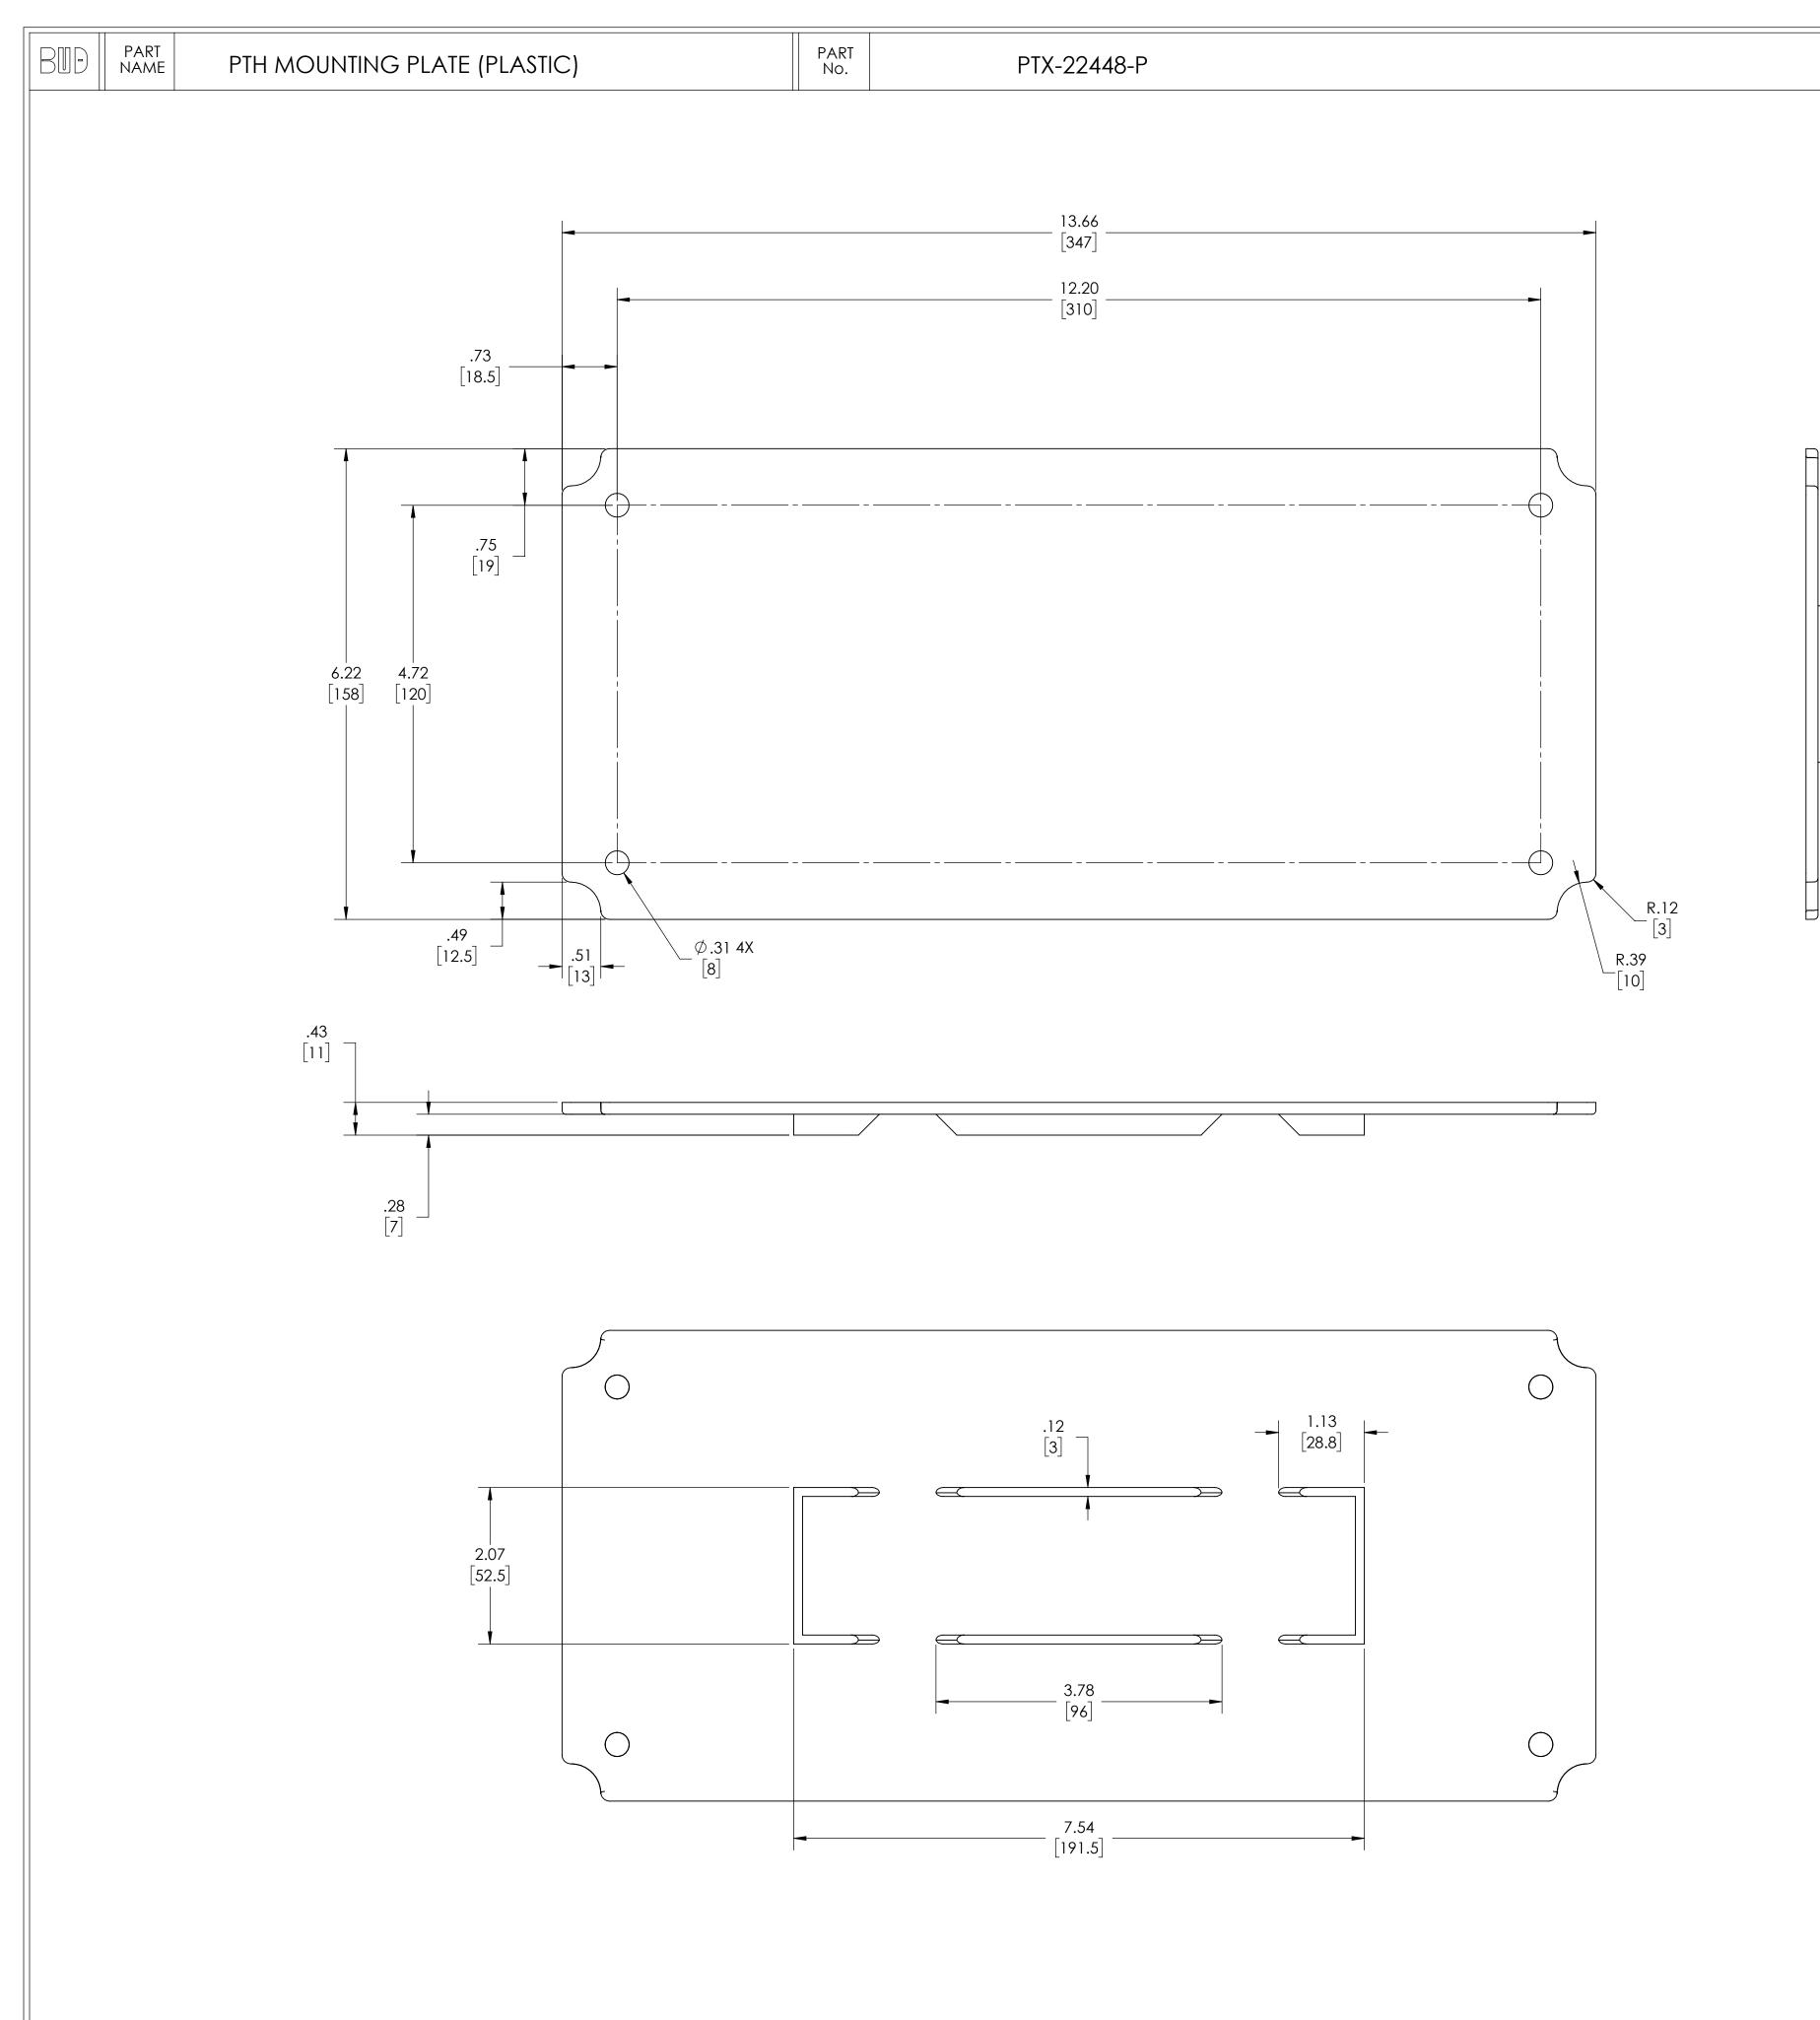

# DRAWING FOR REFERENCE WE RESERVE THE RIGHT TO MAKE CHANGES TO OUR STANDARD PRODUCTS. PLEASE CONSULT WITH BUD INDUSTRIES PRIOR TO USING THIS DRAWING FOR DESIGN PURPOSE.

MATERIAL - ABS PLASTIC

FINISH - LIGHT GRAY

DIMENSIONS IN INCH[MM]

PANEL FITS THE FOLLOWING ENCLOSURES: PTH-22448 & PTH-22448-C PTH-22450 & PTH-22450-C PTH-22746-L & PTH-22746-LC