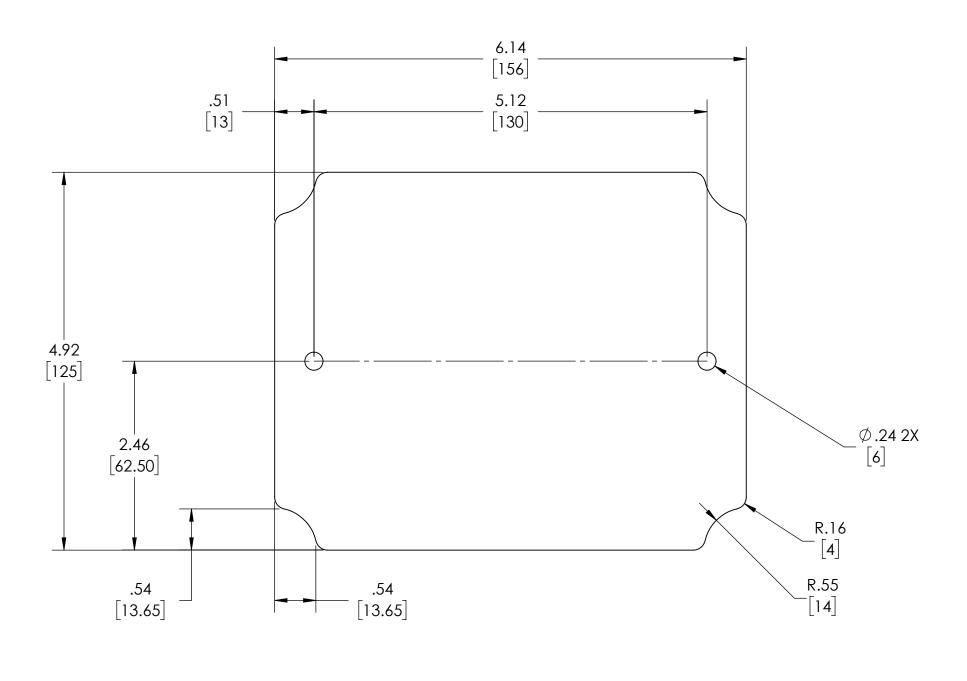

| BUD | PART<br>NAME | PTH MOUNTING PLATE (STEEL) | PART<br>No. | PTX-22490 | REVISION<br>DATE | 10-20-17 |
|-----|--------------|----------------------------|-------------|-----------|------------------|----------|
|     |              |                            |             |           |                  |          |

DRAWING FOR REFERENCE

WE RESERVE THE RIGHT TO MAKE CHANGES TO OUR

STANDARD PRODUCTS, PLEASE CONSULT WITH BUD INDUSTRIES
PRIOR TO USING THIS DRAWING FOR DESIGN PURPOSE.

MATERIAL - .063 [1.6mm] THK. STEEL, ZINC PLATE DIMENSIONS ARE INCH[MM]

PANEL FITS THE FOLLOWING ENCLOSURES: PTH-22490 & PTH-22490-C