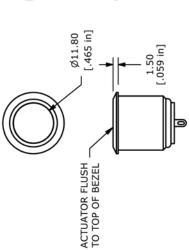

## **BODY DIMENSIONS**

DIP

**SWITCHES** 

**KEYLOCK** 

**SWITCHES** 

NAVIGATION

**SWITCHES** 

## ACTUATOR OPTIONS

|                 | 10 02    | <b>秦</b> | Ċ<br>★ <del>★</del> ඕ<br>ġ ġ | ILLUMINATED |           |
|-----------------|----------|----------|------------------------------|-------------|-----------|
| $\mid$ $\dashv$ | 10 02    | <u> </u> | STANDARD<br>ILLUMINATED      |             | Schематіс |
| $- $            | oʻ<br>0, | 7        | NON-ILUMINATED               |             |           |