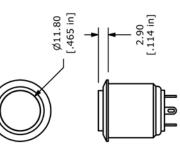

## **BODY DIMENSIONS**

DIP

**SWITCHES** 

**KEYLOCK** 

**SWITCHES** 

NAVIGATION

**SWITCHES** 

## ACTUATOR OPTIONS

|                 | 10 02    | <b>秦</b> | Ċ<br>★ <del>★</del> ඕ<br>ġ ġ | ILLUMINATED |           |
|-----------------|----------|----------|------------------------------|-------------|-----------|
| $\mid$ $\dashv$ | 10 02    | <u> </u> | STANDARD<br>ILLUMINATED      |             | Schематіс |
| $- $            | oʻ<br>0, | 7        | NON-ILUMINATED               |             |           |