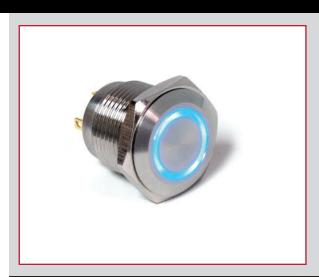

## FEATURES & BENEFITS

- · 16mm diameter panel cutout
- **RGB LED option**
- Dot or ring illumination options available
- Multiple actuator options
- Pilot indicator option
- · IP65 rated, Off-(On), SPST

# **ILLUMINATION OPTIONS**

**ROTARY** 

**SWITCHES** 

SLIDE

**SWITCHES** 

RING ILLUMINATED

SNAP ACTION

**SWITCHES** 