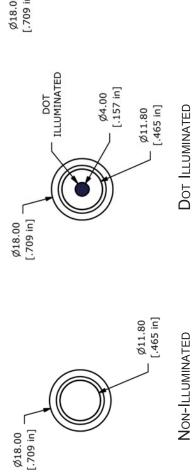

# **ILLUMINATION OPTIONS**

**ROTARY** 

**SWITCHES** 

SLIDE

**SWITCHES** 

RING ILLUMINATED

SNAP ACTION

**SWITCHES** 