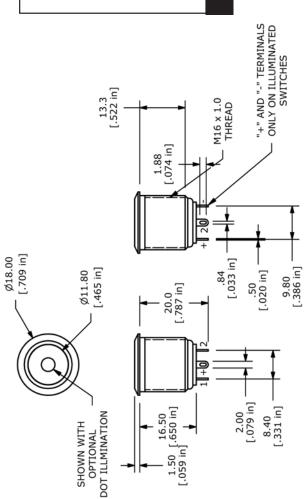

## **BODY DIMENSIONS**

DIP

**SWITCHES** 

**KEYLOCK** 

**SWITCHES** 

NAVIGATION

**SWITCHES** 

Operating/Storage Temperature: -20°C to 55°C

Travel: 1.50mm

Moisture Protection: IP65

Contact Arrangement: SPST Off-(On)

Actuation Force: 400 gf Panel Thickness: 1-10mm Mounting Nut Torque: 5-14Nm