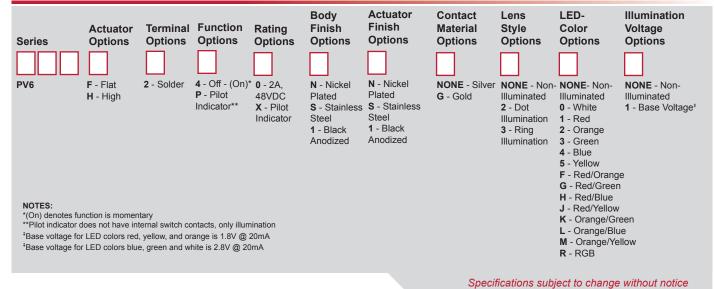

ipsmall.com

Address: A1208, Overseas Decoration Building, #122 Zhenhua RD., Futian, Shenzhen, China









## Applications / Markets













## **S**PECIFICATIONS

Electrical Rating: 2A, 48VDC Mechanical Life: 1,000,000 Cycles Electrical Life: 50,000 Cycles Contact Resistance: 50mΩ Max. Insulation Resistance: 1000 MΩ Min. Dielectric Strength: 2,000VAC

Operating/Storage Temperature: -20°C to 55°C

Travel: 1.50mm

Moisture Protection: IP65

Contact Arrangement: SPST Off-(On)

Actuation Force: 400 gf Panel Thickness: 1-10mm Mounting Nut Torque: 5-14Nm

## FEATURES & BENEFITS

- · 16mm diameter panel cutout
- **RGB LED option**
- Dot or ring illumination options available
- Multiple actuator options
- Pilot indicator option
- · IP65 rated, Off-(On), SPST

## PART NUMBER CONFIGURATOR





## ANTI-VANDAL SWITCHES

**DETECTOR** 

**SWITCHES** 

## **BODY DIMENSIONS**





DIP

**SWITCHES** 

**KEYLOCK** 

**SWITCHES** 

NAVIGATION

**SWITCHES** 

# **ILLUMINATION OPTIONS**





**ROTARY** 

**SWITCHES** 

SLIDE

**SWITCHES** 

RING ILLUMINATED

SNAP ACTION

**SWITCHES** 

**TACTILE** 

**SWITCHES** 

ROCKER

**SWITCHES** 

**PUSHBUTTON** 

**SWITCHES** 

## ACTUATOR OPTIONS





|                 | 10 02    | <b>秦</b> | Ċ<br>★ <del>★</del> ඕ<br>ġ ġ | ILLUMINATED |           |
|-----------------|----------|----------|------------------------------|-------------|-----------|
| $\mid$ $\dashv$ | 10 02    | <u> </u> | STANDARD<br>ILLUMINATED      |             | Schематіс |
| $- $            | oʻ<br>0, | 7        | NON-ILUMINATED               |             |           |

TOG