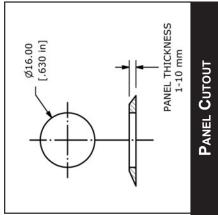

Operating/Storage Temperature: -20°C to 55°C

Travel: 1.50mm

Moisture Protection: IP65

Contact Arrangement: SPST Off-(On)

Actuation Force: 400 gf Panel Thickness: 1-10mm Mounting Nut Torque: 5-14Nm

## FEATURES & BENEFITS

- · 16mm diameter panel cutout
- **RGB LED option**
- Dot or ring illumination options available
- Multiple actuator options
- Pilot indicator option
- · IP65 rated, Off-(On), SPST