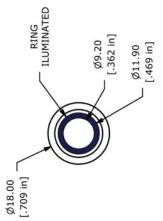

# **ILLUMINATION OPTIONS**

**ROTARY** 

**SWITCHES** 

SLIDE

**SWITCHES** 

RING ILLUMINATED

SNAP ACTION

**SWITCHES** 