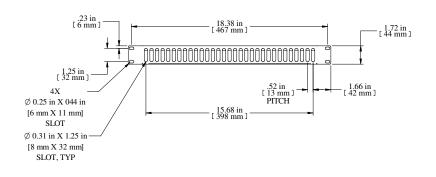

Data subject to change without notice. Isometric drawing not to scale.

PART NUMBERS

PVBB19001BK2 PAINTED BLACK (SEMI-GLOSS)

## NOTES

Material: 16 ga. Steel (0.057"). Mounting hardware not included. Baffle Panel