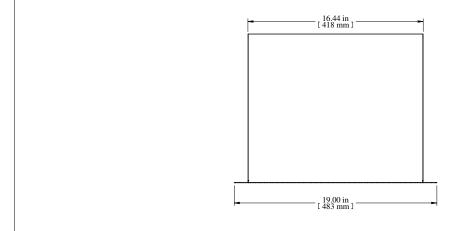

Data subject to change without notice. Isometric drawing not to scale.

PART NUMBERS

PVBB19001BK2 PAINTED BLACK (SEMI-GLOSS)

## NOTES

Material: 16 ga. Steel (0.057"). Mounting hardware not included. Baffle Panel