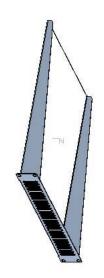

Data subject to change without notice. Isometric drawing not to scale.

PART NUMBERS

PVBB19001BK2 PAINTED BLACK (SEMI-GLOSS)

## NOTES

Material: 16 ga. Steel (0.057"). Mounting hardware not included. Baffle Panel