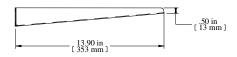

Data subject to change without notice. Isometric drawing not to scale.

PART NUMBERS

PVBB19001BK2 PAINTED BLACK (SEMI-GLOSS)

## NOTES

Material: 16 ga. Steel (0.057"). Mounting hardware not included. Baffle Panel