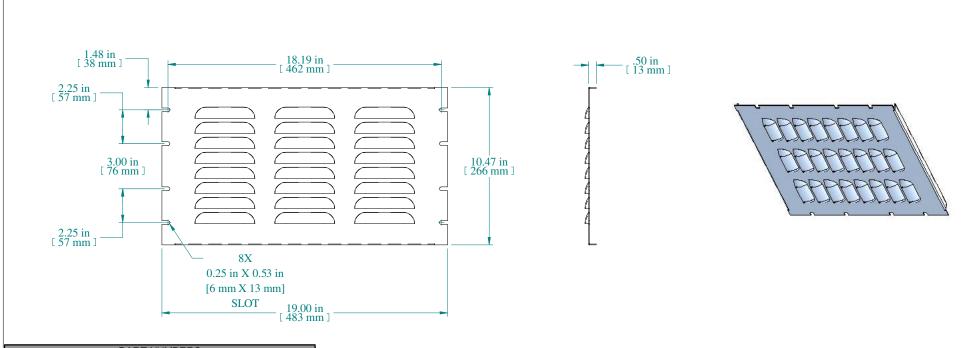

| PART NUMBERS |                                   |
|--------------|-----------------------------------|
| PVLL19010BK2 | PAINTED BLACK (SEMI-GLOSS)        |
| PVLL19010CG2 | PAINTED RAL7032 GRAY (SEMI-GLOSS) |

NOTES

Material: 16 ga. Steel (0.057"). Mounting hardware not included. Ventilated Louver Panel Data subject to change without notice. Isometric drawing not to scale.