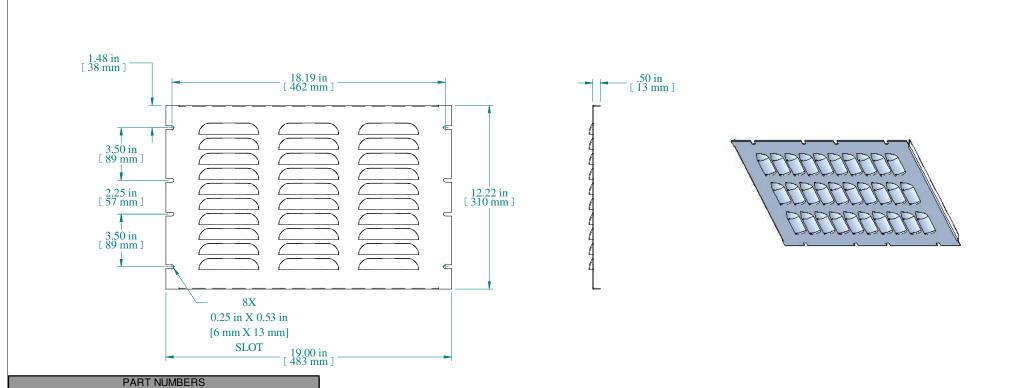

PVLL19012BK2 PAINTED BLACK (SEMI-GLOSS)
PVLL19012CG2 PAINTED RAL7032 GRAY (SEMI-GLOSS)

NOTES

Material: 16 ga. Steel (0.057"). Mounting hardware not included. Ventilated Louver Panel  $\label{eq:definition} \mbox{Data subject to change without notice. Isometric drawing not to scale.}$ 