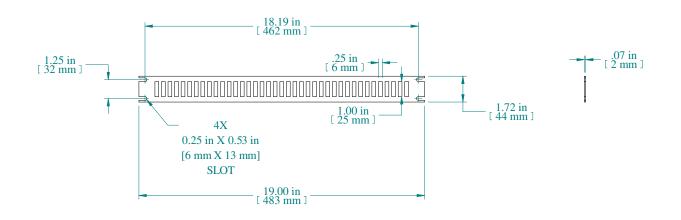

| PART NUMBERS |                                   |
|--------------|-----------------------------------|
| PVSS19001BK2 | PAINTED BLACK (SEMI-GLOSS)        |
| PVSS19001CG2 | PAINTED RAL7032 GRAY (SEMI-GLOSS) |
| PVSS19001LG2 | PAINTED RAL7035 GRAY (SEMI-GLOSS) |

NOTES

Material: 14 ga. Steel (0.070"). Mounting hardware not included. Ventilated Louver Panel Data subject to change without notice. Isometric drawing not to scale.